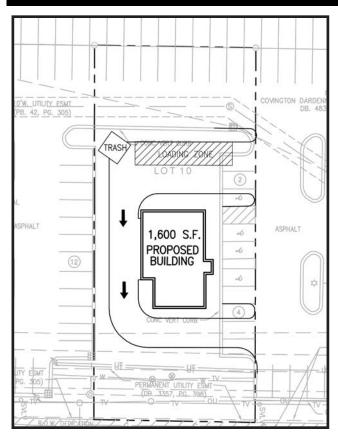

### 7839 TOWN SQUARE AVE OPTIONS

PLEASE CONTACT:

#### • FOR SALE, LEASE OR BUILD TO SUIT

- LOT IS ON THE MAIN ENTRY DRIVE TO BOTH TARGET AND SCHNUCKS
- DRIVE THRU IS POSSIBLE AND UTILITIES ARE PULLED TO SITE
- IN THE HEART OF THE GROWING ST. CHARLES COUNTY (10% GROWTH IN THE LAST 10 YEARS)
- AT THE INTERSECTION OF HIGHWAY 64 (53,364 VPD) AND HIGHWAY 364 (52,394 VPD)