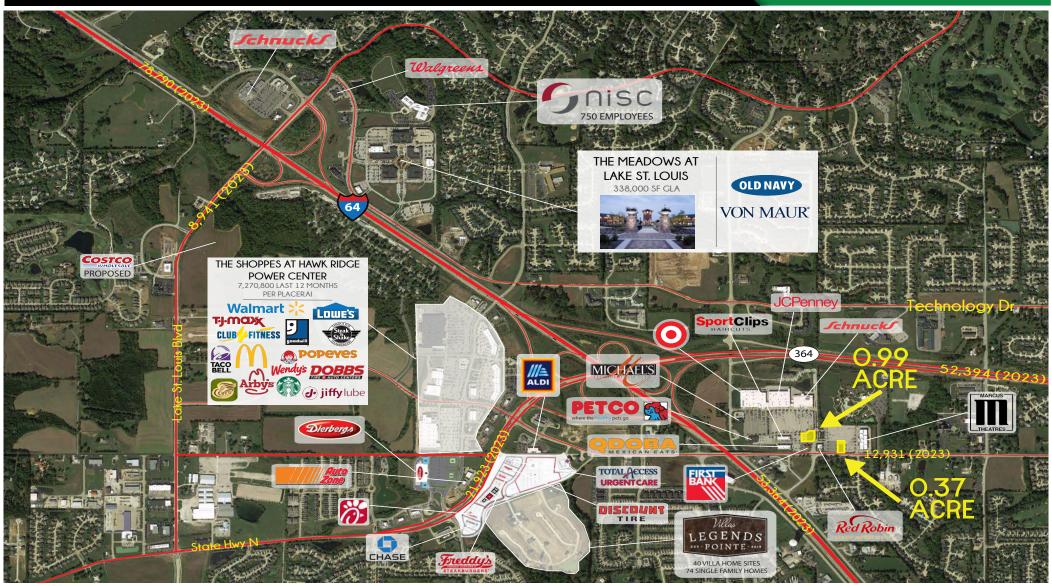

## MARKET AERIAL

The information in this flyer has been obtained from sources believed reliable. While we do not doubt its accuracy, we have not verified it and make no guarantee about it. It is your responsibility to independently confirm its accuracy and completeness. Any projections, opinions, assumptions or estimates used are for example only and do not represent the current or future performance of the property. The value of this transaction to you depends on tax and other factors which should be evaluated by your tax, financial and legal advisors. You and your advisors should conduct a careful, independent investigation of the property to determine to your satisfaction the suitability of the property for your needs.

#### • FOR SALE, LEASE OR BUILD TO SUIT

- LOT IS ON THE MAIN ENTRY DRIVE TO BOTH TARGET AND SCHNUCKS
- DRIVE THRU IS POSSIBLE AND UTILITIES ARE PULLED TO SITE
- IN THE HEART OF THE GROWING ST. CHARLES COUNTY (10% GROWTH IN THE LAST 10 YEARS)
- AT THE INTERSECTION OF HIGHWAY 64 (53,364 VPD) AND HIGHWAY 364 (52,394 VPD)

### FOR SALE, LEASE OR BUILD TO SUIT

- DIRECT VISIBILITY AND ACCESS TO HIGHWAY N (12,931 VPD)
- OUTLOT OF MARCUS THEATRE WITH 159,400 ANNUAL VISITORS
- 15 SCREEN MARCUS THEATER WAS RECENTLY RENOVATED
- ALL UTILITIES HAVE BEEN PULLED TO THE SITE
- SHARED ACCESS WITH TARGET AND SCHNUCKS
- CALL BROKER FOR PRICING