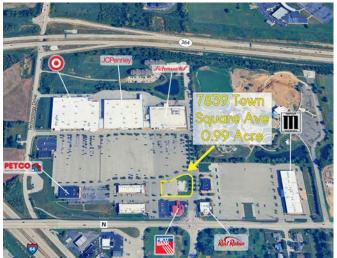

### 7839 TOWN SQUARE AVE OPTIONS

PLEASE CONTACT:

#### • FOR SALE, LEASE OR BUILD TO SUIT

- LOT IS ON THE MAIN ENTRY DRIVE TO BOTH TARGET AND SCHNUCKS
- DRIVE THRU IS POSSIBLE AND UTILITIES ARE PULLED TO SITE
- IN THE HEART OF THE GROWING ST. CHARLES COUNTY (10% GROWTH IN THE LAST 10 YEARS)
- AT THE INTERSECTION OF HIGHWAY 64 (53,364 VPD) AND HIGHWAY 364 (52,394 VPD)