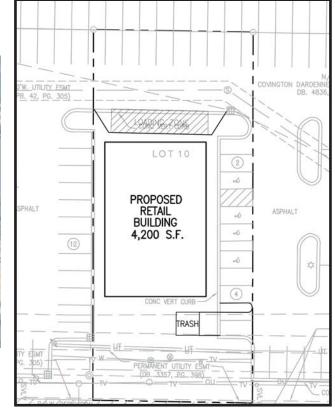

### 7817 TOWN SQUARE AVE OPTIONS

PLEASE CONTACT:

L<sup>3</sup> CORPORATION

RICK SPECTOR

314.282.9827 (DIRECT)

314.708.2009 (MOBILE)

RICK@L3CORP.NET

### FOR SALE, LEASE OR BUILD TO SUIT

- DIRECT VISIBILITY AND ACCESS TO HIGHWAY N (12,931 VPD)
- OUTLOT OF MARCUS THEATRE WITH 159,400 ANNUAL VISITORS
- 15 SCREEN MARCUS THEATER WAS RECENTLY RENOVATED
- ALL UTILITIES HAVE BEEN PULLED TO THE SITE
- SHARED ACCESS WITH TARGET AND SCHNUCKS
- CALL BROKER FOR PRICING