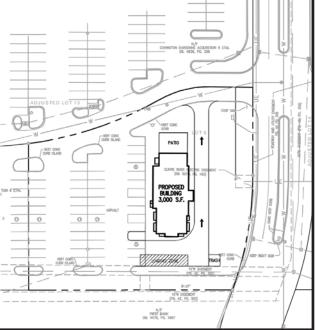

### 7839 TOWN SQUARE AVE OPTIONS

PLEASE CONTACT:

#### • FOR SALE, LEASE OR BUILD TO SUIT

- LOT IS ON THE MAIN ENTRY DRIVE TO BOTH TARGET AND SCHNUCKS
- DRIVE THRU IS POSSIBLE AND UTILITIES ARE PULLED TO SITE
- IN THE HEART OF THE GROWING ST. CHARLES COUNTY (10% GROWTH IN THE LAST 10 YEARS)
- AT THE INTERSECTION OF HIGHWAY 64 (53,364 VPD) AND HIGHWAY 364 (52,394 VPD)