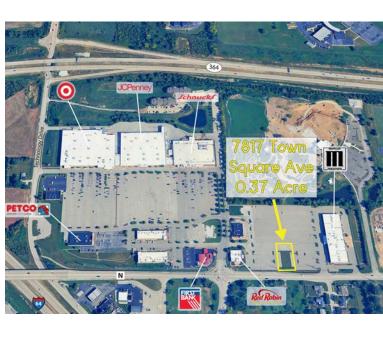

### 7817 TOWN SQUARE AVE OPTIONS

PLEASE CONTACT:

L<sup>3</sup> CORPORATION

RICK SPECTOR

314.282.9827 (DIRECT)

314.708.2009 (MOBILE)

RICK@L3CORP.NET

### FOR SALE, LEASE OR BUILD TO SUIT

- DIRECT VISIBILITY AND ACCESS TO HIGHWAY N (12,931 VPD)
- OUTLOT OF MARCUS THEATRE WITH 159,400 ANNUAL VISITORS
- 15 SCREEN MARCUS THEATER WAS RECENTLY RENOVATED
- ALL UTILITIES HAVE BEEN PULLED TO THE SITE
- SHARED ACCESS WITH TARGET AND SCHNUCKS
- CALL BROKER FOR PRICING