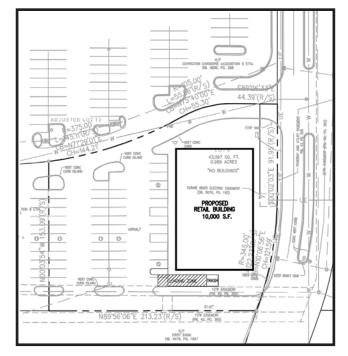

### 7817 TOWN SQUARE AVE OPTIONS

PLEASE CONTACT:

L<sup>3</sup> CORPORATION

RICK SPECTOR

314.282.9827 (DIRECT)

314.708.2009 (MOBILE)

RICK@L3CORP.NET

### FOR SALE, LEASE OR BUILD TO SUIT

- DIRECT VISIBILITY AND ACCESS TO HIGHWAY N (12,931 VPD)
- OUTLOT OF MARCUS THEATRE WITH 159,400 ANNUAL VISITORS
- 15 SCREEN MARCUS THEATER WAS RECENTLY RENOVATED
- ALL UTILITIES HAVE BEEN PULLED TO THE SITE
- SHARED ACCESS WITH TARGET AND SCHNUCKS
- CALL BROKER FOR PRICING