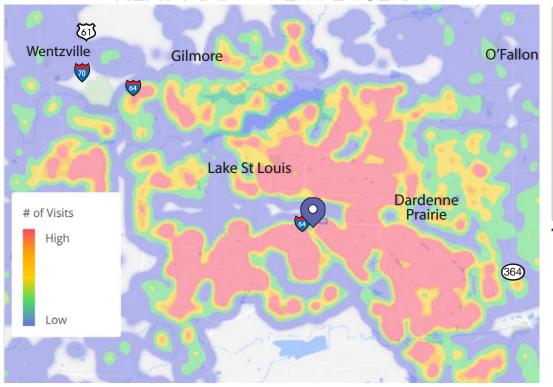

#### **HEAT MAP** • PER PLACERAI

## DEMOGRAPHICS

GO TO:

SITE PLAN

**PICTURES** 

MARKET AERIAL

VISIT METRICS JAN 1<sup>st</sup>, 2024 - DEC 31<sup>st</sup>, 2024 • DATA PROVIDED BY PLACERAI

**VISITORS** 

359.1 K

VISITS/YEAR

2.6 M

7.4

AVG. DWELL TIME

44 MIN

#### POPULATION ANALYSIS

VISIT FREQUENCY

| POPULATION    | 2 | 1 MILE<br>9,315            | 3 MILES<br>68,624    | <u>5 MILES</u><br>135,284   |
|---------------|---|----------------------------|----------------------|-----------------------------|
| HOUSEHOLDS    |   | 1 MILE<br>3,608            | 3 MILES<br>25,090    | 5 MILES<br>49,106           |
| AVG HH INCOME |   | <u>1 MILE</u><br>\$112,887 | 3 MILES<br>\$120,416 | <u>5 MILES</u><br>\$117,101 |