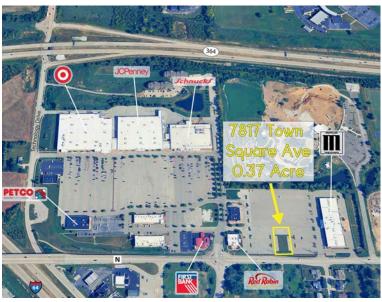

## 7817 TOWN SQUARE AVE OPTIONS

DARDENNE TOWN SQUARE

- FOR SALE, LEASE OR BUILD TO SUIT
- DIRECT VISIBILITY AND ACCESS TO HIGHWAY N (12,931 VPD)
- OUTLOT OF MARCUS THEATRE WITH 159,400 ANNUAL VISITORS
- 15 SCREEN MARCUS THEATER WAS RECENTLY RENOVATED
- ALL UTILITIES HAVE BEEN PULLED TO THE SITE
- SHARED ACCESS WITH TARGET AND SCHNUCKS
- CALL BROKER FOR PRICING

# MARKET AERIAL