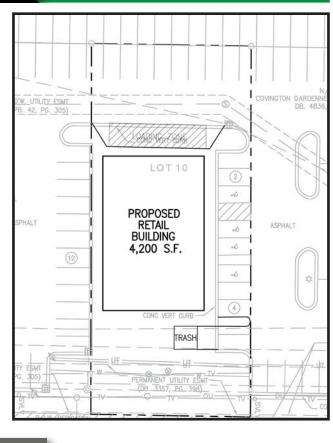

### 7839 TOWN SQUARE AVE OPTIONS

L<sup>3</sup> CORPORATION
RICK SPECTOR

314.282.9827 (DIRECT) 314.708.2009 (MOBILE) RICK@L3CORP.NET

- FOR SALE, LEASE OR BUILD TO SUIT
- LOT IS ON THE MAIN ENTRY DRIVE TO BOTH TARGET AND SCHNUCKS
- DRIVE THRU IS POSSIBLE AND UTILITIES ARE PULLED TO SITE
- IN THE HEART OF THE GROWING ST. CHARLES COUNTY (10% GROWTH IN THE LAST 10 YEARS)
- AT THE INTERSECTION OF HIGHWAY 64 (53,364 VPD) AND HIGHWAY 364 (52,394 VPD)