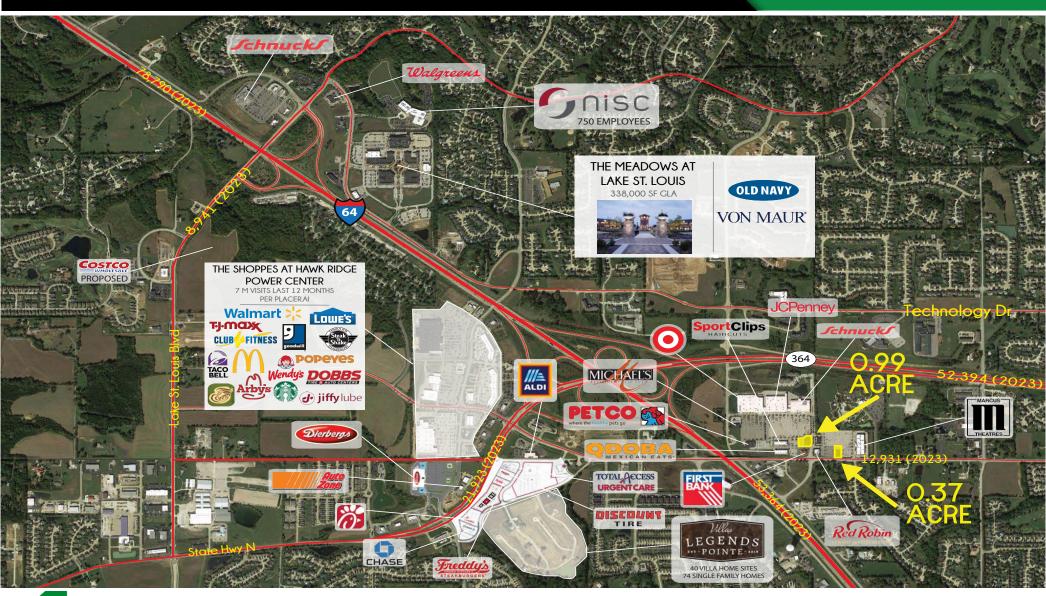

# MARKET AERIAL

### 7839 TOWN SQUARE AVE OPTIONS

L<sup>3</sup> CORPORATION
RICK SPECTOR

314.282.9827 (DIRECT) 314.708.2009 (MOBILE) RICK@L3CORP.NET

- FOR SALE, LEASE OR BUILD TO SUIT
- LOT IS ON THE MAIN ENTRY DRIVE TO BOTH TARGET AND SCHNUCKS
- DRIVE THRU IS POSSIBLE AND UTILITIES ARE PULLED TO SITE
- IN THE HEART OF THE GROWING ST. CHARLES COUNTY (10% GROWTH IN THE LAST 10 YEARS)
- AT THE INTERSECTION OF HIGHWAY 64 (53,364 VPD) AND HIGHWAY 364 (52,394 VPD)

## 7817 TOWN SQUARE AVE OPTIONS

DARDENNE TOWN SQUARE

- FOR SALE, LEASE OR BUILD TO SUIT
- DIRECT VISIBILITY AND ACCESS TO HIGHWAY N (12,931 VPD)
- OUTLOT OF MARCUS THEATRE WITH 159,400 ANNUAL VISITORS
- 15 SCREEN MARCUS THEATER WAS RECENTLY RENOVATED
- ALL UTILITIES HAVE BEEN PULLED TO THE SITE
- SHARED ACCESS WITH TARGET AND SCHNUCKS
- CALL BROKER FOR PRICING