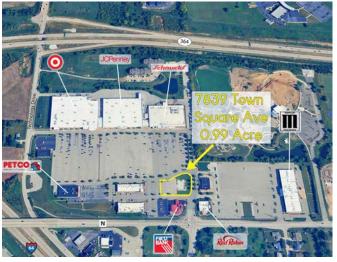

### 7839 TOWN SQUARE AVE OPTIONS

L<sup>3</sup> CORPORATION
RICK SPECTOR

314.282.9827 (DIRECT) 314.708.2009 (MOBILE) RICK@L3CORP.NET

- FOR SALE, LEASE OR BUILD TO SUIT
- LOT IS ON THE MAIN ENTRY DRIVE TO BOTH TARGET AND SCHNUCKS
- DRIVE THRU IS POSSIBLE AND UTILITIES ARE PULLED TO SITE
- IN THE HEART OF THE GROWING ST. CHARLES COUNTY (10% GROWTH IN THE LAST 10 YEARS)
- AT THE INTERSECTION OF HIGHWAY 64 (53,364 VPD) AND HIGHWAY 364 (52,394 VPD)

# MARKET AERIAL