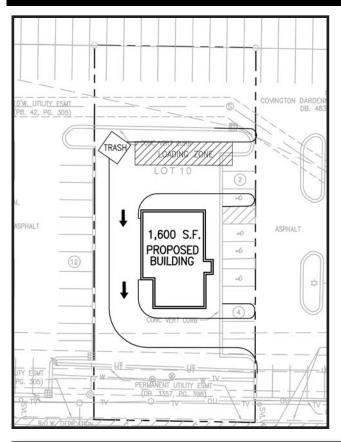

## 7817 TOWN SQUARE AVE OPTIONS

DARDENNE TOWN SQUARE

- FOR SALE, LEASE OR BUILD TO SUIT
- DIRECT VISIBILITY AND ACCESS TO HIGHWAY N (12,931 VPD)
- OUTLOT OF MARCUS THEATRE WITH 159,400 ANNUAL VISITORS
- 15 SCREEN MARCUS THEATER WAS RECENTLY RENOVATED
- ALL UTILITIES HAVE BEEN PULLED TO THE SITE
- SHARED ACCESS WITH TARGET AND SCHNUCKS
- CALL BROKER FOR PRICING