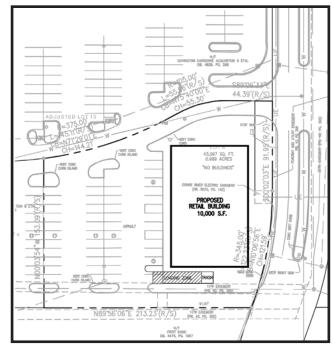

### 7839 TOWN SQUARE AVE OPTIONS

L<sup>3</sup> CORPORATION
RICK SPECTOR

314.282.9827 (DIRECT) 314.708.2009 (MOBILE) RICK@L3CORP.NET

- FOR SALE, LEASE OR BUILD TO SUIT
- LOT IS ON THE MAIN ENTRY DRIVE TO BOTH TARGET AND SCHNUCKS
- DRIVE THRU IS POSSIBLE AND UTILITIES ARE PULLED TO SITE
- IN THE HEART OF THE GROWING ST. CHARLES COUNTY (10% GROWTH IN THE LAST 10 YEARS)
- AT THE INTERSECTION OF HIGHWAY 64 (53,364 VPD) AND HIGHWAY 364 (52,394 VPD)