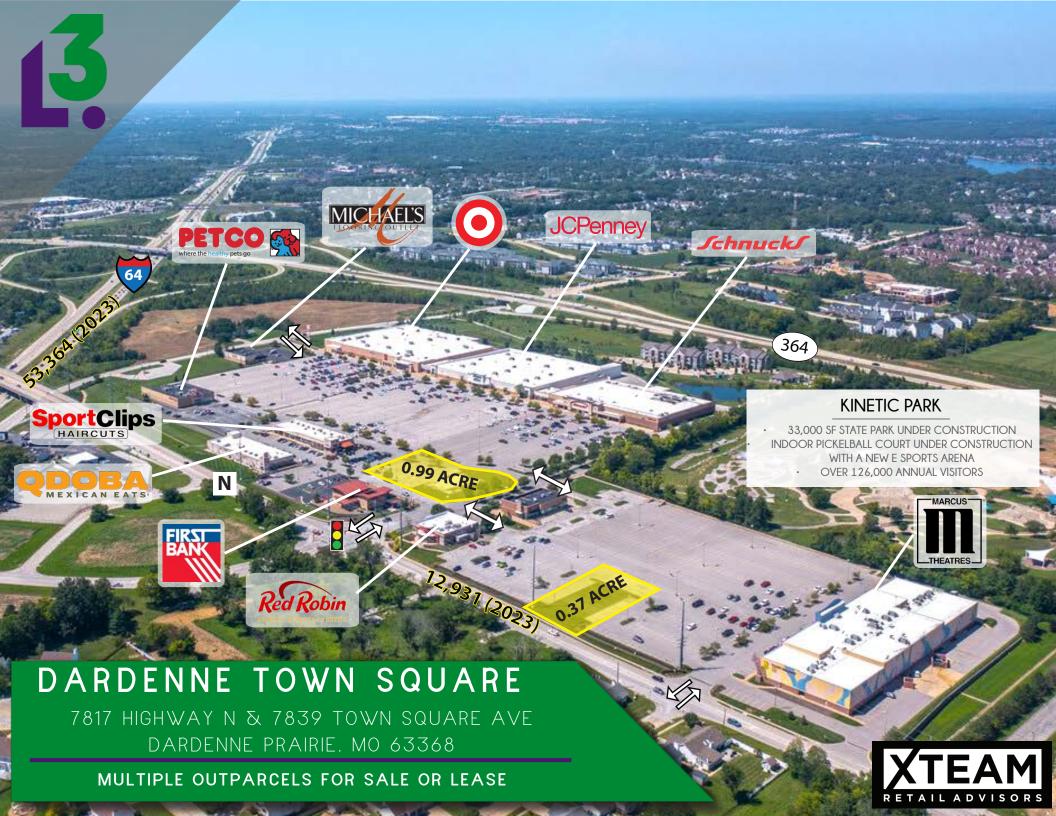

# DARDENNE TOWN SQUARE

# MARKET AERIAL

### 7839 TOWN SQUARE AVE OPTIONS

L<sup>3</sup> CORPORATION
RICK SPECTOR

314.282.9827 (DIRECT) 314.708.2009 (MOBILE) RICK@L3CORP.NET

- FOR SALE, LEASE OR BUILD TO SUIT
- LOT IS ON THE MAIN ENTRY DRIVE TO BOTH TARGET AND SCHNUCKS
- DRIVE THRU IS POSSIBLE AND UTILITIES ARE PULLED TO SITE
- IN THE HEART OF THE GROWING ST. CHARLES COUNTY (10% GROWTH IN THE LAST 10 YEARS)
- AT THE INTERSECTION OF HIGHWAY 64 (53,364 VPD) AND HIGHWAY 364 (52,394 VPD)

## 7817 TOWN SQUARE AVE OPTIONS

DARDENNE TOWN SQUARE

- FOR SALE, LEASE OR BUILD TO SUIT
- DIRECT VISIBILITY AND ACCESS TO HIGHWAY N (12,931 VPD)
- OUTLOT OF MARCUS THEATRE WITH 159,400 ANNUAL VISITORS
- 15 SCREEN MARCUS THEATER WAS RECENTLY RENOVATED
- ALL UTILITIES HAVE BEEN PULLED TO THE SITE
- SHARED ACCESS WITH TARGET AND SCHNUCKS
- CALL BROKER FOR PRICING