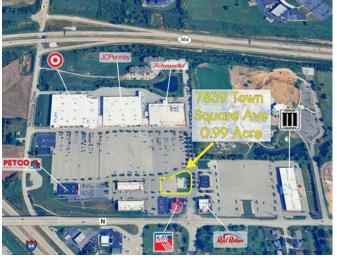

### 7839 TOWN SQUARE AVE OPTIONS

DARDENNE TOWN SQUARE

- FOR SALE, LEASE OR BUILD TO SUIT
- LOT IS ON THE MAIN ENTRY DRIVE TO BOTH TARGET AND SCHNUCKS
- DRIVE THRU IS POSSIBLE AND UTILITIES ARE PULLED TO SITE
- IN THE HEART OF THE GROWING ST. CHARLES COUNTY (10% GROWTH IN THE LAST 10 YEARS)
- AT THE INTERSECTION OF HIGHWAY 64 (57,097 VPD) AND HIGHWAY 364 (49,368 VPD)