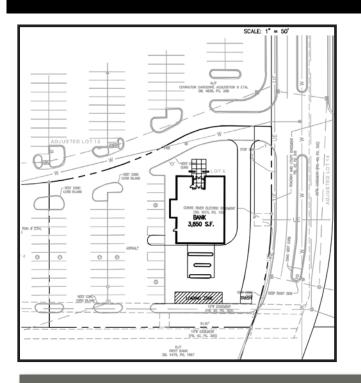

### 7839 TOWN SQUARE AVE OPTIONS

DARDENNE TOWN SQUARE

- FOR SALE, LEASE OR BUILD TO SUIT
- LOT IS ON THE MAIN ENTRY DRIVE TO BOTH TARGET AND SCHNUCKS
- DRIVE THRU IS POSSIBLE AND UTILITIES ARE PULLED TO SITE
- IN THE HEART OF THE GROWING ST. CHARLES COUNTY (10% GROWTH IN THE LAST 10 YEARS)
- AT THE INTERSECTION OF HIGHWAY 64 (57,097 VPD) AND HIGHWAY 364 (49,368 VPD)