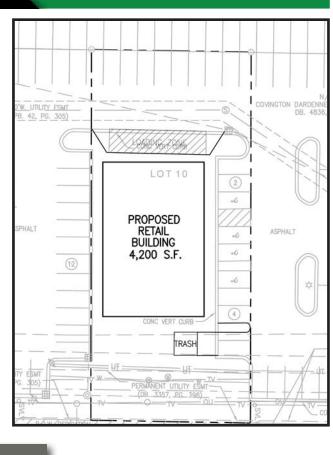

### 7839 TOWN SQUARE AVE OPTIONS

DARDENNE TOWN SQUARE

- FOR SALE, LEASE OR BUILD TO SUIT
- LOT IS ON THE MAIN ENTRY DRIVE TO BOTH TARGET AND SCHNUCKS
- DRIVE THRU IS POSSIBLE AND UTILITIES ARE PULLED TO SITE
- IN THE HEART OF THE GROWING ST. CHARLES COUNTY (10% GROWTH IN THE LAST 10 YEARS)
- AT THE INTERSECTION OF HIGHWAY 64 (57,097 VPD) AND HIGHWAY 364 (49,368 VPD)

## 7817 TOWN SQUARE AVE OPTIONS

DARDENNE TOWN SQUARE

- FOR SALE, LEASE OR BUILD TO SUIT
- DIRECT VISIBILITY AND ACCESS TO HIGHWAY N (12,503 VPD)
- OUTLOT OF MARCUS THEATRE WITH 159,400 ANNUAL VISITORS
- 15 SCREEN MARCUS THEATER WAS RECENTLY RENOVATED
- ALL UTILITIES HAVE BEEN PULLED TO THE SITE
- SHARED ACCESS WITH TARGET AND SCHNUCKS
- CALL BROKER FOR PRICING