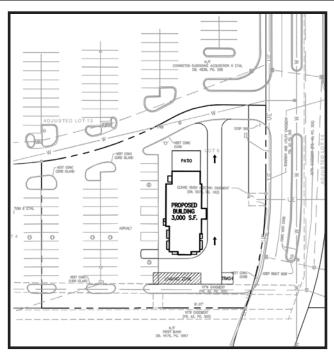

## 7817 TOWN SQUARE AVE OPTIONS

DARDENNE TOWN SQUARE

- FOR SALE, LEASE OR BUILD TO SUIT
- DIRECT VISIBILITY AND ACCESS TO HIGHWAY N (12,503 VPD)
- OUTLOT OF MARCUS THEATRE WITH 159,400 ANNUAL VISITORS
- 15 SCREEN MARCUS THEATER WAS RECENTLY RENOVATED
- ALL UTILITIES HAVE BEEN PULLED TO THE SITE
- SHARED ACCESS WITH TARGET AND SCHNUCKS
- CALL BROKER FOR PRICING