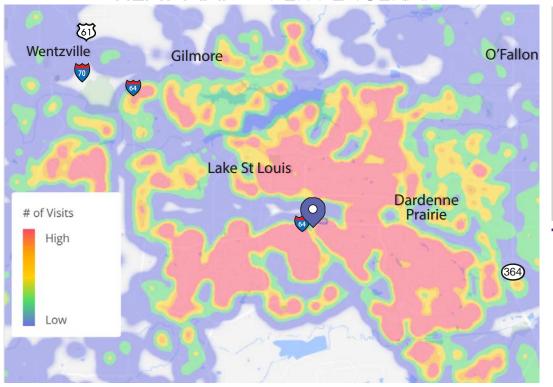

PLEASE CONTACT:

L<sup>3</sup> CORPORATION RICK SPECTOR

314.282.9827 (DIRECT) 314.708.2009 (MOBILE)

RICK@L3CORP.NET

## DEMOGRAPHICS

GO TO:

SITE PLAN

**PICTURES** 

MARKET AERIAL

VISIT METRICS JAN 1<sup>st</sup>, 2024 - DEC 31<sup>st</sup>, 2024 • DATA PROVIDED BY PLACERAI

**VISITORS** 

359.1 K



VISITS/YEAR

2.6 M



7.4

AVG. DWELL TIME



44 MIN

#### **HEAT MAP** • PER PLACERAI



#### POPULATION ANALYSIS

VISIT FREQUENCY

| POPULATION    | 2 | 1 MILE<br>9,315            | 3 MILES<br>68,624    | <u>5 MILES</u><br>135,284   |
|---------------|---|----------------------------|----------------------|-----------------------------|
| HOUSEHOLDS    |   | 1 MILE<br>3,608            | 3 MILES<br>25,090    | 5 MILES<br>49,106           |
| AVG HH INCOME |   | <u>1 MILE</u><br>\$112,887 | 3 MILES<br>\$120,416 | <u>5 MILES</u><br>\$117,101 |



# VIEW & DOWNLOAD:

PLACER.AI REPORT

**DEMO REPORT** 

L<sup>3</sup> CORPORATION RICK SPECTOR

314.282.9827 (DIRECT) 314.708.2009 (MOBILE) RICK@L3CORP.NET

### 7839 TOWN SQUARE AVE OPTIONS

DARDENNE TOWN SQUARE







- FOR SALE, LEASE OR BUILD TO SUIT
- LOT IS ON THE MAIN ENTRY DRIVE TO BOTH TARGET AND SCHNUCKS
- DRIVE THRU IS POSSI