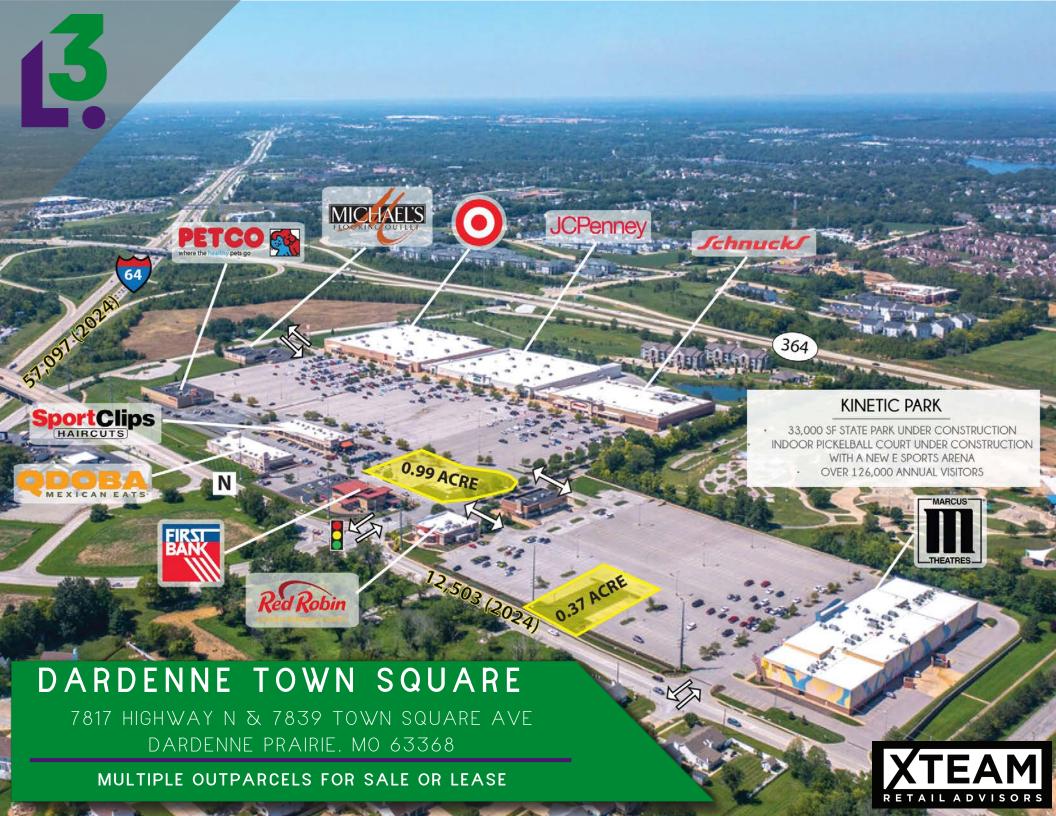

# MARKET AERIAL

### 7839 TOWN SQUARE AVE OPTIONS

DARDENNE TOWN SQUARE

- FOR SALE, LEASE OR BUILD TO SUIT
- LOT IS ON THE MAIN ENTRY DRIVE TO BOTH TARGET AND SCHNUCKS
- DRIVE THRU IS POSSIBLE AND UTILITIES ARE PULLED TO SITE
- IN THE HEART OF THE GROWING ST. CHARLES COUNTY (10% GROWTH IN THE LAST 10 YEARS)
- AT THE INTERSECTION OF HIGHWAY 64 (57,097 VPD) AND HIGHWAY 364 (49,368 VPD)

## 7817 TOWN SQUARE AVE OPTIONS

DARDENNE TOWN SQUARE

- FOR SALE, LEASE OR BUILD TO SUIT
- DIRECT VISIBILITY AND ACCESS TO HIGHWAY N (12,503 VPD)
- OUTLOT OF MARCUS THEATRE WITH 159,400 ANNUAL VISITORS
- 15 SCREEN MARCUS THEATER WAS RECENTLY RENOVATED
- ALL UTILITIES HAVE BEEN PULLED TO THE SITE
- SHARED ACCESS WITH TARGET AND SCHNUCKS
- CALL BROKER FOR PRICING