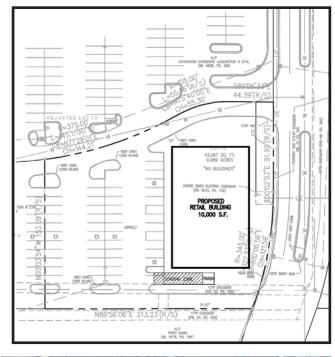

### 7839 TOWN SQUARE AVE OPTIONS

DARDENNE TOWN SQUARE

- FOR SALE, LEASE OR BUILD TO SUIT
- LOT IS ON THE MAIN ENTRY DRIVE TO BOTH TARGET AND SCHNUCKS
- DRIVE THRU IS POSSIBLE AND UTILITIES ARE PULLED TO SITE
- IN THE HEART OF THE GROWING ST. CHARLES COUNTY (10% GROWTH IN THE LAST 10 YEARS)
- AT THE INTERSECTION OF HIGHWAY 64 (57,097 VPD) AND HIGHWAY 364 (49,368 VPD)