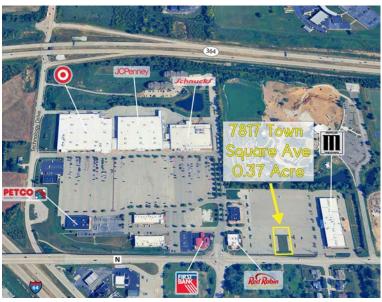

## 7817 TOWN SQUARE AVE OPTIONS

DARDENNE TOWN SQUARE

- FOR SALE, LEASE OR BUILD TO SUIT
- DIRECT VISIBILITY AND ACCESS TO HIGHWAY N (12,503 VPD)
- OUTLOT OF MARCUS THEATRE WITH 159,400 ANNUAL VISITORS
- 15 SCREEN MARCUS THEATER WAS RECENTLY RENOVATED
- ALL UTILITIES HAVE BEEN PULLED TO THE SITE
- SHARED ACCESS WITH TARGET AND SCHNUCKS
- CALL BROKER FOR PRICING