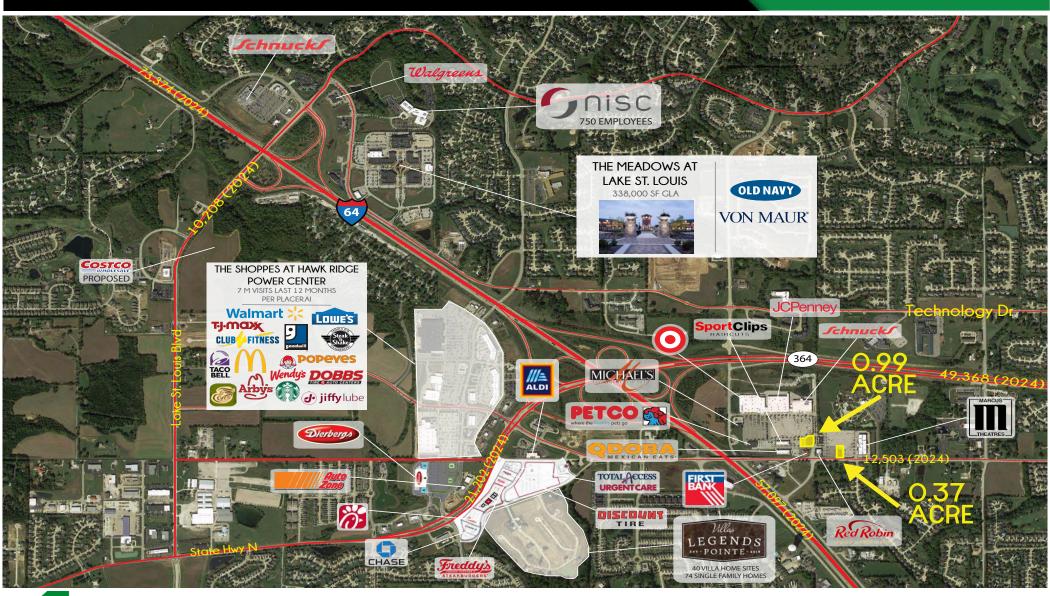

# MARKET AERIAL

### 7839 TOWN SQUARE AVE OPTIONS

DARDENNE TOWN SQUARE

- FOR SALE, LEASE OR BUILD TO SUIT
- LOT IS ON THE MAIN ENTRY DRIVE TO BOTH TARGET AND SCHNUCKS
- DRIVE THRU IS POSSIBLE AND UTILITIES ARE PULLED TO SITE
- IN THE HEART OF THE GROWING ST. CHARLES COUNTY (10% GROWTH IN THE LAST 10 YEARS)
- AT THE INTERSECTION OF HIGHWAY 64 (57,097 VPD) AND HIGHWAY 364 (49,368 VPD)

## 7817 TOWN SQUARE AVE OPTIONS

DARDENNE TOWN SQUARE

- FOR SALE, LEASE OR BUILD TO SUIT
- DIRECT VISIBILITY AND ACCESS TO HIGHWAY N (12,503 VPD)
- OUTLOT OF MARCUS THEATRE WITH 159,400 ANNUAL VISITORS
- 15 SCREEN MARCUS THEATER WAS RECENTLY RENOVATED
- ALL UTILITIES HAVE BEEN PULLED TO THE SITE
- SHARED ACCESS WITH TARGET AND SCHNUCKS
- CALL BROKER FOR PRICING