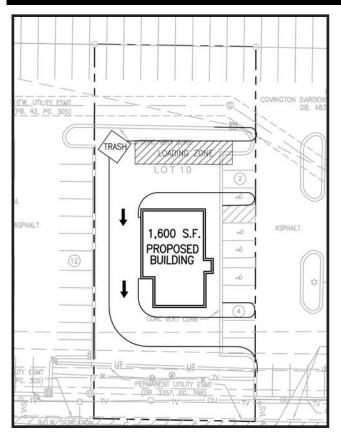

## 7817 TOWN SQUARE AVE OPTIONS

DARDENNE TOWN SQUARE

- FOR SALE, LEASE OR BUILD TO SUIT
- DIRECT VISIBILITY AND ACCESS TO HIGHWAY N (12,503 VPD)
- OUTLOT OF MARCUS THEATRE WITH 159,400 ANNUAL VISITORS
- 15 SCREEN MARCUS THEATER WAS RECENTLY RENOVATED
- ALL UTILITIES HAVE BEEN PULLED TO THE SITE
- SHARED ACCESS WITH TARGET AND SCHNUCKS
- CALL BROKER FOR PRICING