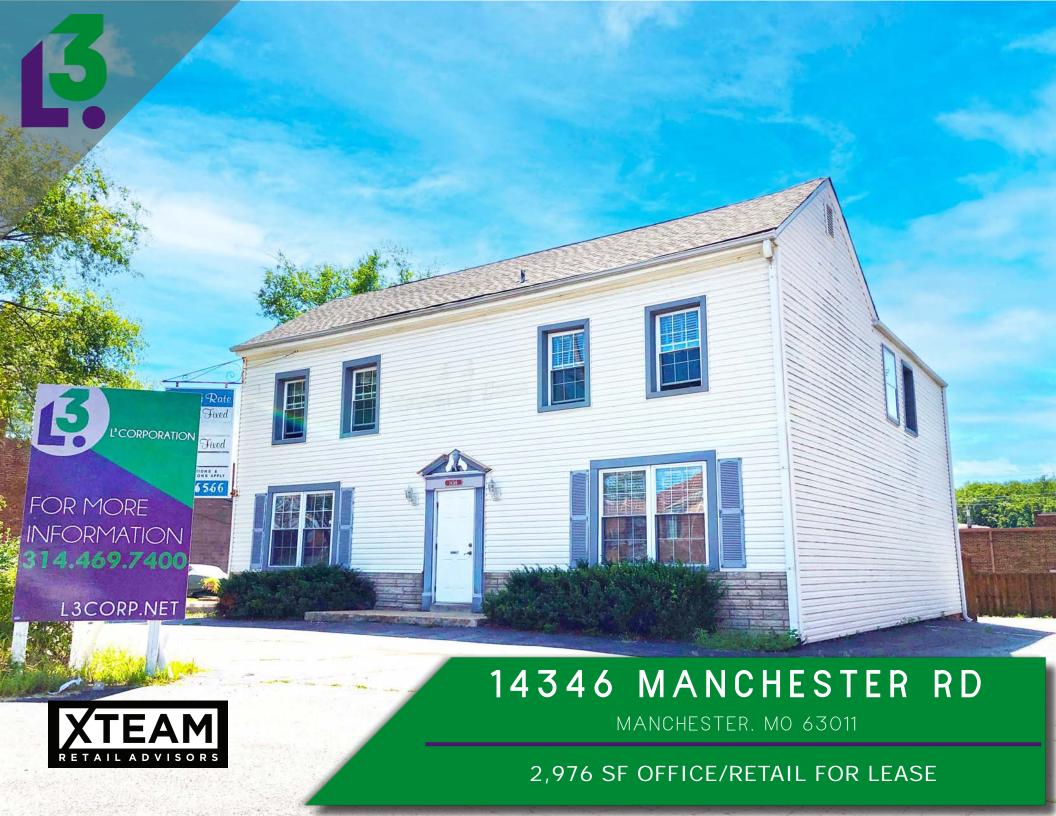

## **DEMO REPORT**

- FREESTANDING TWO-STORY BUILDING IDEAL FOR SINGLE TENANT USE
- SITUATED NEAR SIGNALIZED INTERSECTION ON MANCHESTER
  ROAD AND ROUTE 141 FOR CONVENIENT ACCESS
- 13 SURFACE PARKING SPACES
- MANCHESTER ROAD FRONTAGE WITH GREAT VISIBILITY, INCLUDING OVER 48,000 VEHICLES PER DAY