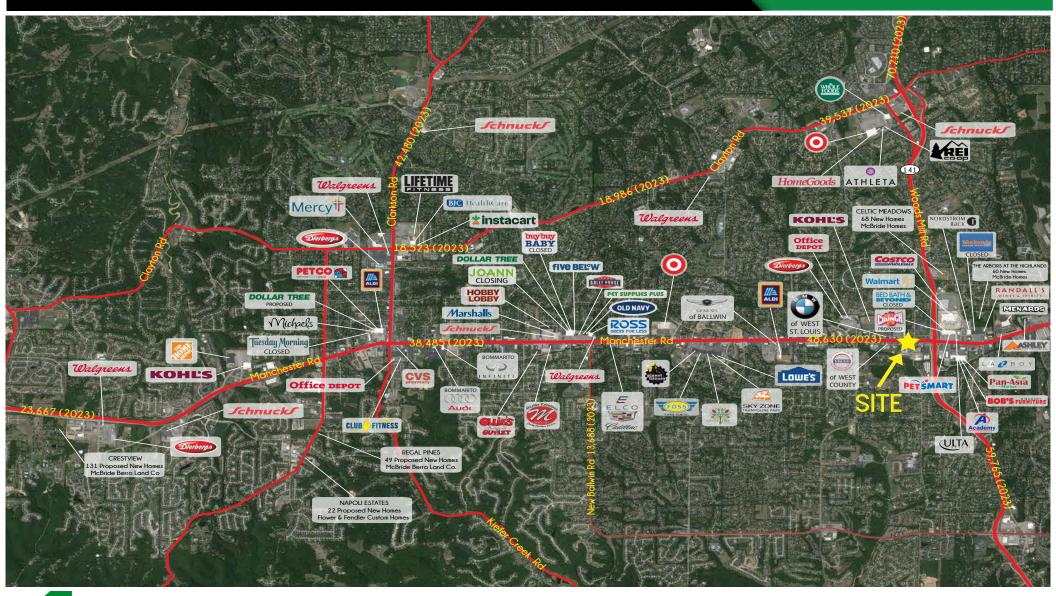

16/1 066 |

| HOUSEHOLDS   | 1 MILE | 3 MILES | 5 MILES |
|--------------|--------|---------|---------|
| TIGOGETIOEDO | 3,709  | 34,138  | 64,740  |

| AVG HH INCOME | 1 MILE                  | 3 MILES   | 5 MILES   |
|---------------|-------------------------|-----------|-----------|
|               | AVG HH INCOME \$100,442 | \$127,090 | \$142,931 |



## **DEMO REPORT**

- FREESTANDING TWO-STORY BUILDING IDEAL FOR SINGLE TENANT USE
- SITUATED NEAR SIGNALIZED INTERSECTION ON MANCHESTER
  ROAD AND ROUTE 141 FOR CONVENIENT ACCESS
- 13 SURFACE PARKING SPACES
- MANCHESTER ROAD FRONTAGE WITH GREAT VISIBILITY, INCLUDING OVER 48,000 VEHICLES PER DAY



PLEASE CONTACT:

L<sup>3</sup> CORPORATION REBECCA THESSEN

314.282.9836 (DIRECT) 314.620.0093 (MOBILE)

REBECCA@L3CORP.NET

## MARKET AERIAL