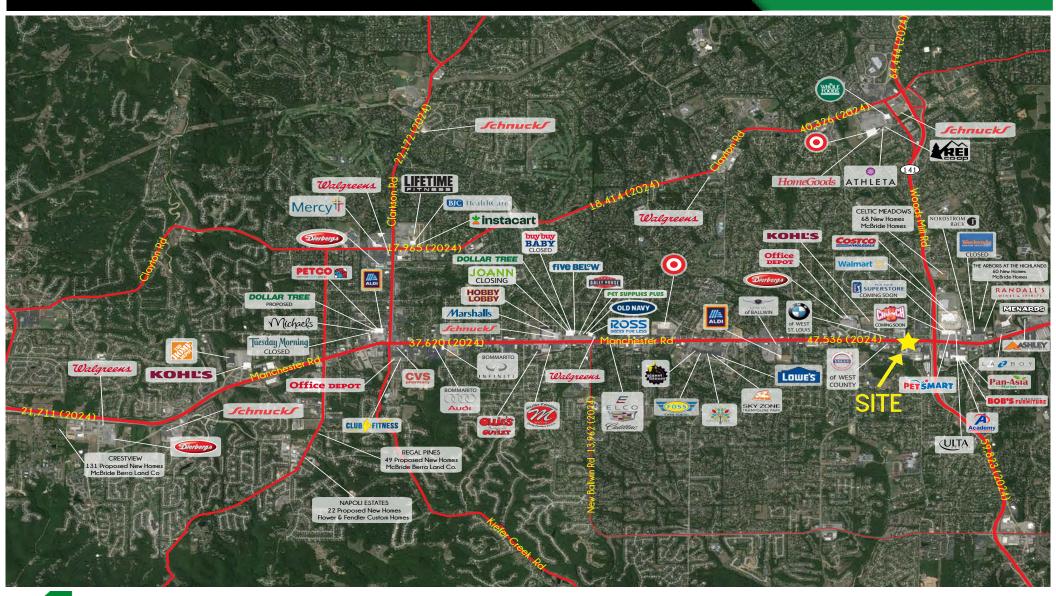

ER ROAD

## PICTURES & DEMOGRAPHICS

L<sup>3</sup> CORPORATION REBECCA THESSEN

314.282.9836 (DIRECT) 314.620.0093 (MOBILE) REBECCA@L3CORP.NET



- FREESTANDING TWO-STORY BUILDING IDEAL FOR SINGLE TENANT USE
- SITUATED NEAR SIGNALIZED INTERSECTION ON MANCHESTER
  ROAD AND ROUTE 141 FOR CONVENIENT ACCESS
- 13 SURFACE PARKING SPACES
- MANCHESTER ROAD FRONTAGE WITH GREAT VISIBILITY, INCLUDING OVER 47,000 VEHICLES PER DAY

#### POPULATION ANALYSIS

POPULATION 1 MILE 3 MILES 5 MILES 9,602 84,783 164,966

HOUSEHOLDS 1 MILE 3 MILES 5 MILES 64,740

AVG HH INCOME \$\frac{1 \text{ MILE}}{\\$100,442} \quad \\$127,090 \quad \\$142,931



## **DEMO REPORT**



PLEASE CONTACT:

L<sup>3</sup> CORPORATION REBECCA THESSEN

314.282.9836 (DIRECT) 314.620.0093 (MOBILE)

REBECCA@L3CORP.NET

### MARKET AERIAL