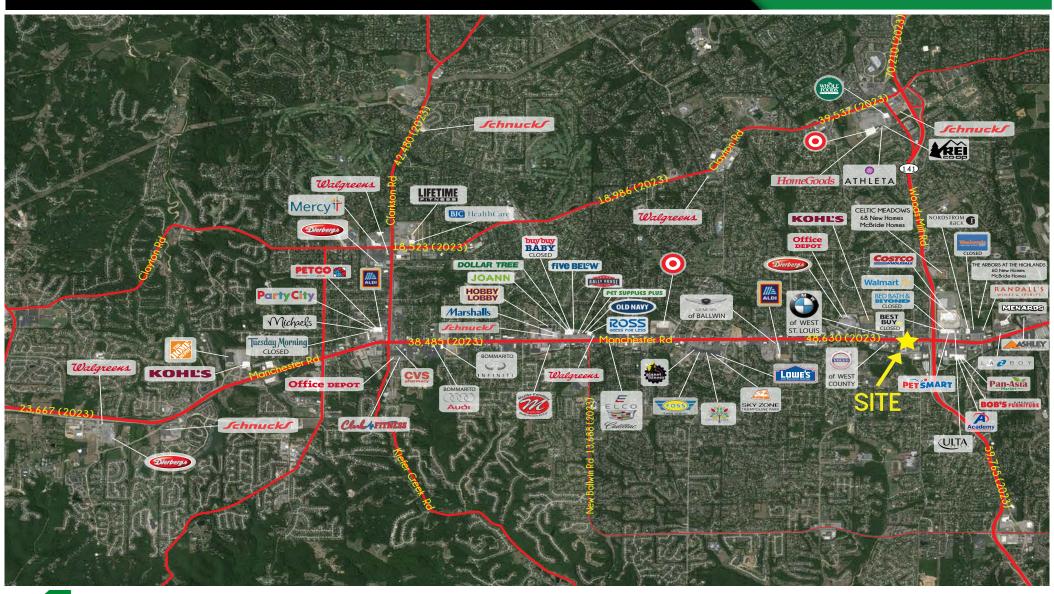

6/1 066 |

| HOUSEHOLDS   | 1 MILE | 3 MILES | 5 MILES |
|--------------|--------|---------|---------|
| TIGOGETIOEDO | 3,709  | 34,138  | 64,740  |

| AVG HH INCOME | 1 MILE                  | 3 MILES   | 5 MILES   |
|---------------|-------------------------|-----------|-----------|
|               | AVG HH INCOME \$100,442 | \$127,090 | \$142,931 |



## **DEMO REPORT**

- FREESTANDING TWO-STORY BUILDING IDEAL FOR SINGLE TENANT USE
- SITUATED NEAR SIGNALIZED INTERSECTION ON MANCHESTER
  ROAD AND ROUTE 141 FOR CONVENIENT ACCESS
- 13 SURFACE PARKING SPACES
- MANCHESTER ROAD FRONTAGE WITH GREAT VISIBILITY, INCLUDING OVER 48,000 VEHICLES PER DAY



PLEASE CONTACT:

L<sup>3</sup> CORPORATION REBECCA THESSEN

> 314.282.9836 (DIRECT) 314.620.0093 (MOBILE) REBECCA@L3CORP.NET

## MARKET AERIAL