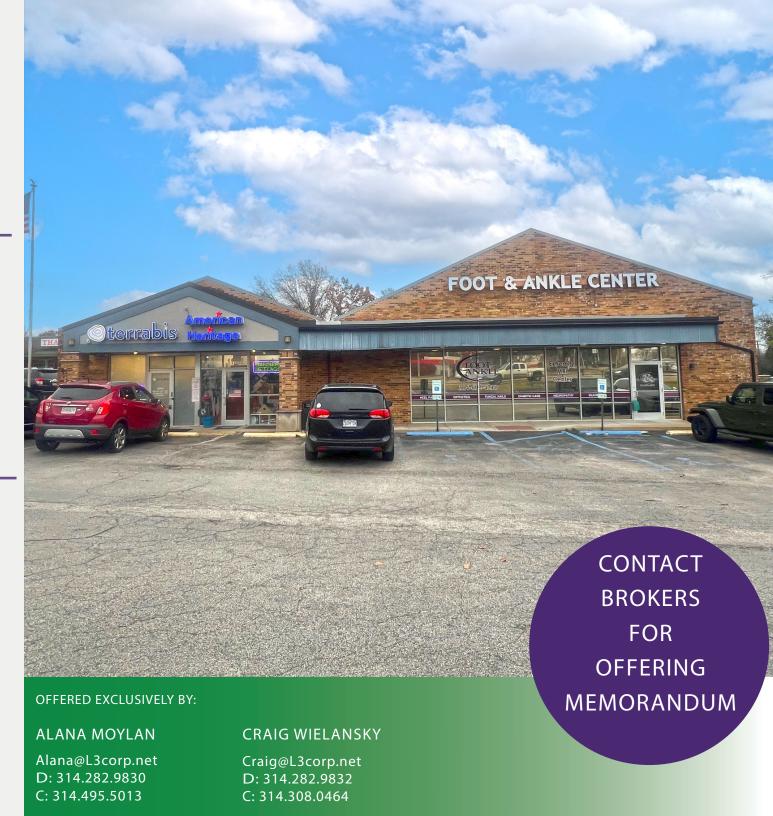

**OFFERING SUMMARY** 

11062 -11072 OLIVE BOULEVARD CREVE COEUR, MO 63144

#### **INVESTMENT SALE**

Great Location at Hard Corner on Creve Coeur's Retail Corridor | 0.93 Acre Lot - 6,120 Square Foot Building | Fully Leased | Experienced Tenants

L<sup>3</sup> CORPORATION

1401 S. BRENTWOOD BLVD. SUITE 475 SAINT LOUIS, MO 63144