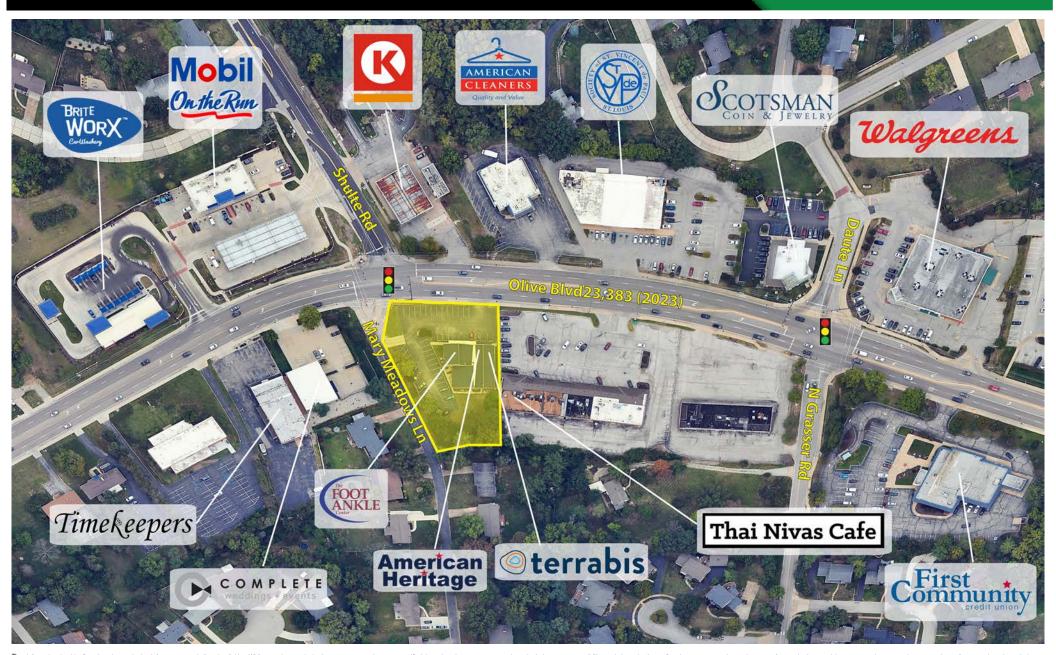

### SITE PLAN & DEMOGRAPHICS

PLEASE CONTACT:
ALANA MOYLAN
314.282.9830 (DIRECT)
314.495.5013 (MOBILE)
ALANA@L3CORP.NET

CRAIG WIELANSKY
314.282.9832 (DIRECT)
314.308.0464 (MOBILE)

CRAIG@L3CORP.NET

L<sup>3</sup> CORPORATION

| OLIVE BLVD 23,383 (2023)                                                                                                                                                                   |
|--------------------------------------------------------------------------------------------------------------------------------------------------------------------------------------------|
| MONUMENT<br>SIGN                                                                                                                                                                           |
|                                                                                                                                                                                            |
| 11066 P P P P P P P P P P P P P P P P P P                                                                                                                                                  |
|                                                                                                                                                                                            |
| MONUMENT 11074                                                                                                                                                                             |
| SIGN                                                                                                                                                                                       |
| 11062-11074 Olive Blvd.  Oterrabis A Dispensary American Heritage Flags Foot & Ankle Center  Extremity MRI Center  Oterrabis Corporate Office                                              |
| The information in this fiver has been obtained from sources believed reliable. While we do not doubt its accuracy, we have not verified it and make no guarantee about it. It is your res |

| SUITE   | TENANT                    | SIZE     |
|---------|---------------------------|----------|
| 11062 A | TERRABIS                  | 1,720 SF |
| 11062   | AMERICAN HERITAGE         | 1,120 SF |
| 11066   | FOOT AND ANKLE            | 2,000 SF |
| 11072   | SKIN THERAPY              | 640 SF   |
| 11074   | TERRABIS CORPORATE OFFICE | 640 SF   |
| TOTAL   |                           | 6,120 SF |

# 11062-11072 OLIVE BLVD

ZOOM AERIAL

PLEASE CONTACT:
ALANA MOYLAN

314.282.9830 (DIRECT) 314.495.5013 (MOBILE) ALANA@L3CORP.NET L<sup>3</sup> CORPORATION CRAIG WIELANSKY

314.282.9832 (DIRECT)
314.308.0464 (MOBILE)
CRAIG@L3CORP.NET