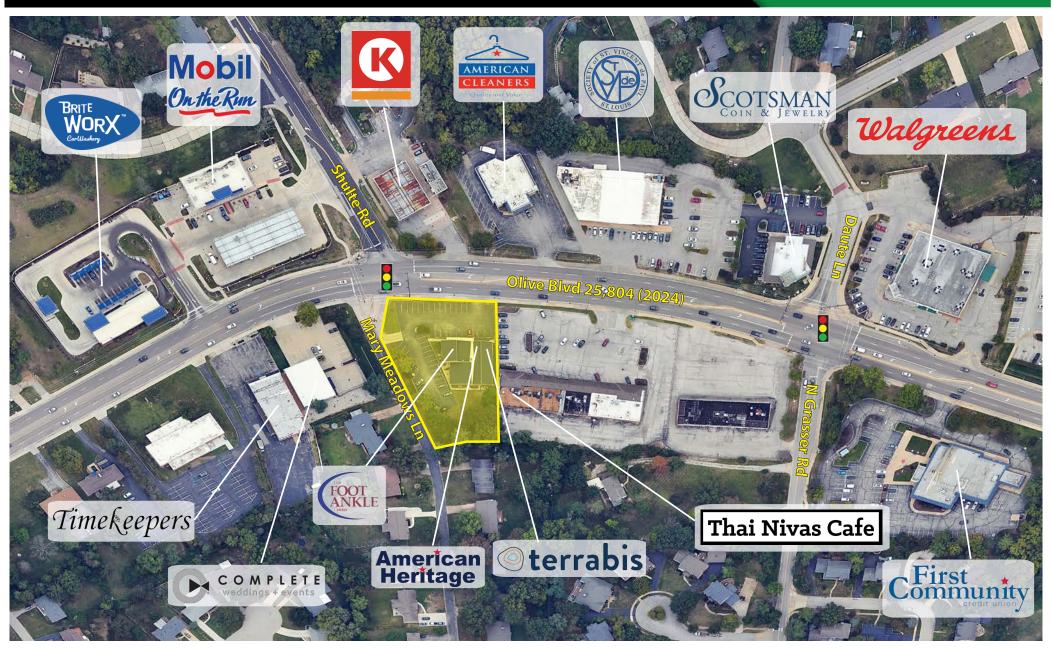

# 11062-11072 OLIVE BLVD

ZOOM AERIAL

PLEASE CONTACT:
ALANA MOYLAN

314.282.9830 (DIRECT) 314.495.5013 (MOBILE) ALANA@L3CORP.NET L<sup>3</sup> CORPORATION CRAIG WIELANSKY

314.282.9832 (DIRECT)
314.308.0464 (MOBILE)
CRAIG@L3CORP.NET