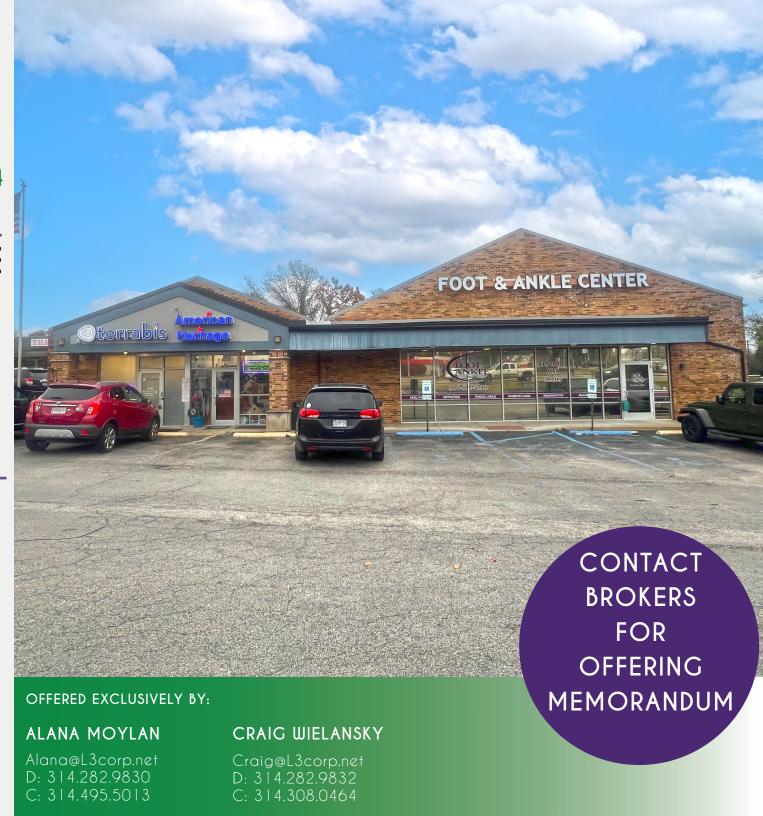

OFFERING SUMMARY

11062 - 11072 OLIVE BOULEVARD CREVE COEUR, MO 63144

### **INVESTMENT SALE**

Great Location at Hard Corner on Creve Coeur's Retail Corridor | 0.93 Acre Lot - 6,120 Square Foot Building | Fully Leased | Experienced Tenants

#### L<sup>3</sup> CORPORATION

1401 S. BRENTWOOD BLVD. SUITE 475 SAINT LOUIS, MO 63144

L3CORP.NET