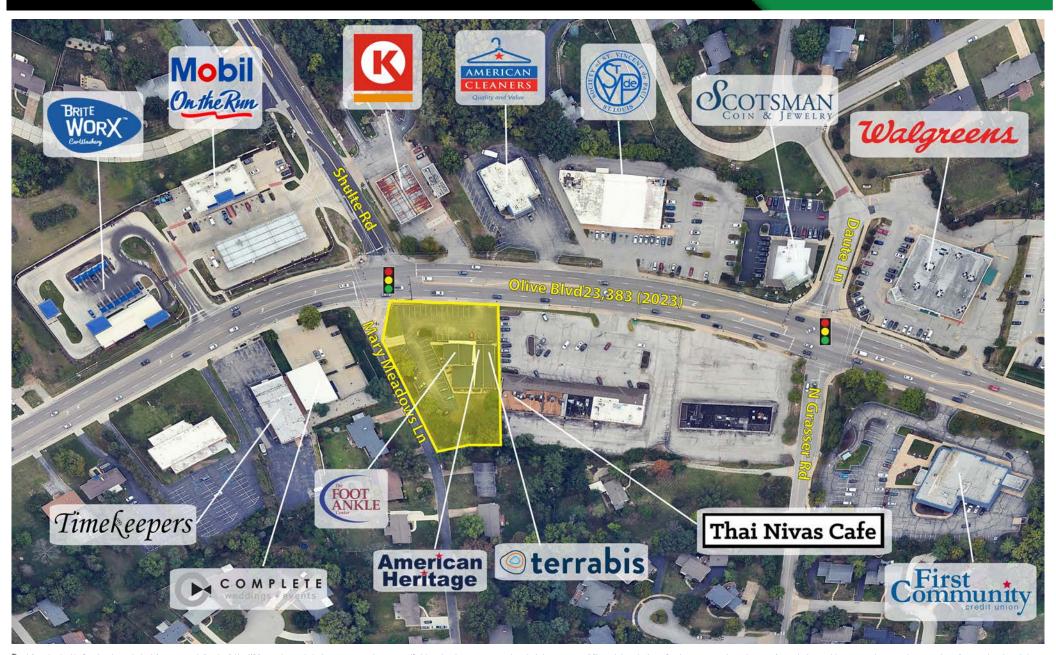

### 11062-11072 OLIVE BLVD

SITE PLAN & DEMOGRAPHICS

PLEASE CONTACT:
ALANA MOYLAN
314.282.9830 (DIRECT)
314.495.5013 (MOBILE)
ALANA@L3CORP.NET

CRAIG WIELANSKY
314.282.9832 (DIRECT)
314.308.0464 (MOBILE)

CRAIG@L3CORP.NET

L<sup>3</sup> CORPORATION

| OLIVE BLVD 23,383 (2023)                                                                                                                                                                                                                                                                                                                                                                                                                                                                                                                                                                                                                                                                                                                                                                                                                                                                                                                                                                                                                                                                                                                                                                                                                                                                                                                                                                                                                                                                                                                                                                                                                                                                                                                                                                                                                                                                                                                                                                                                                                                                                                       |   |
|--------------------------------------------------------------------------------------------------------------------------------------------------------------------------------------------------------------------------------------------------------------------------------------------------------------------------------------------------------------------------------------------------------------------------------------------------------------------------------------------------------------------------------------------------------------------------------------------------------------------------------------------------------------------------------------------------------------------------------------------------------------------------------------------------------------------------------------------------------------------------------------------------------------------------------------------------------------------------------------------------------------------------------------------------------------------------------------------------------------------------------------------------------------------------------------------------------------------------------------------------------------------------------------------------------------------------------------------------------------------------------------------------------------------------------------------------------------------------------------------------------------------------------------------------------------------------------------------------------------------------------------------------------------------------------------------------------------------------------------------------------------------------------------------------------------------------------------------------------------------------------------------------------------------------------------------------------------------------------------------------------------------------------------------------------------------------------------------------------------------------------|---|
| MONUMENT<br>SIGN                                                                                                                                                                                                                                                                                                                                                                                                                                                                                                                                                                                                                                                                                                                                                                                                                                                                                                                                                                                                                                                                                                                                                                                                                                                                                                                                                                                                                                                                                                                                                                                                                                                                                                                                                                                                                                                                                                                                                                                                                                                                                                               |   |
|                                                                                                                                                                                                                                                                                                                                                                                                                                                                                                                                                                                                                                                                                                                                                                                                                                                                                                                                                                                                                                                                                                                                                                                                                                                                                                                                                                                                                                                                                                                                                                                                                                                                                                                                                                                                                                                                                                                                                                                                                                                                                                                                |   |
| 11066 P 70 1 10072 P 1 |   |
| 11072 - 01                                                                                                                                                                                                                                                                                                                                                                                                                                                                                                                                                                                                                                                                                                                                                                                                                                                                                                                                                                                                                                                                                                                                                                                                                                                                                                                                                                                                                                                                                                                                                                                                                                                                                                                                                                                                                                                                                                                                                                                                                                                                                                                     |   |
| MONUMENT SIGN                                                                                                                                                                                                                                                                                                                                                                                                                                                                                                                                                                                                                                                                                                                                                                                                                                                                                                                                                                                                                                                                                                                                                                                                                                                                                                                                                                                                                                                                                                                                                                                                                                                                                                                                                                                                                                                                                                                                                                                                                                                                                                                  | - |
| 11062-11074 Olive Blvd.  Oterrabis A Dispensary American Heritage Flags Foot & Ankle Center Extremity MRI Center Oterrabis Corporate Office                                                                                                                                                                                                                                                                                                                                                                                                                                                                                                                                                                                                                                                                                                                                                                                                                                                                                                                                                                                                                                                                                                                                                                                                                                                                                                                                                                                                                                                                                                                                                                                                                                                                                                                                                                                                                                                                                                                                                                                    |   |

| SUITE   | TENANT                    | SIZE     |
|---------|---------------------------|----------|
| 11062 A | TERRABIS                  | 1,720 SF |
| 11062   | AMERICAN HERITAGE         | 1,120 SF |
| 11066   | FOOT AND ANKLE            | 2,000 SF |
| 11072   | SKIN THERAPY              | 640 SF   |
| 11074   | TERRABIS CORPORATE OFFICE | 640 SF   |
| TOTAL   |                           | 6,120 SF |