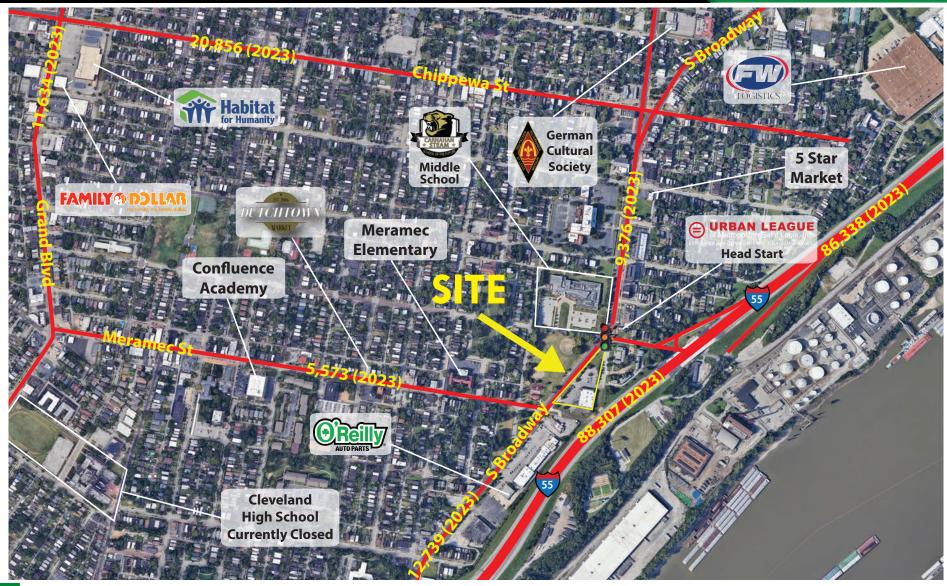

## 4120 S BROADWAY

AERIAL

L<sup>3</sup> CORPORATION

JOHN NOTTER

314.282.9825 (DIRECT)
314.650.3600 (MOBILE)
JOHN@L3CORP.NET