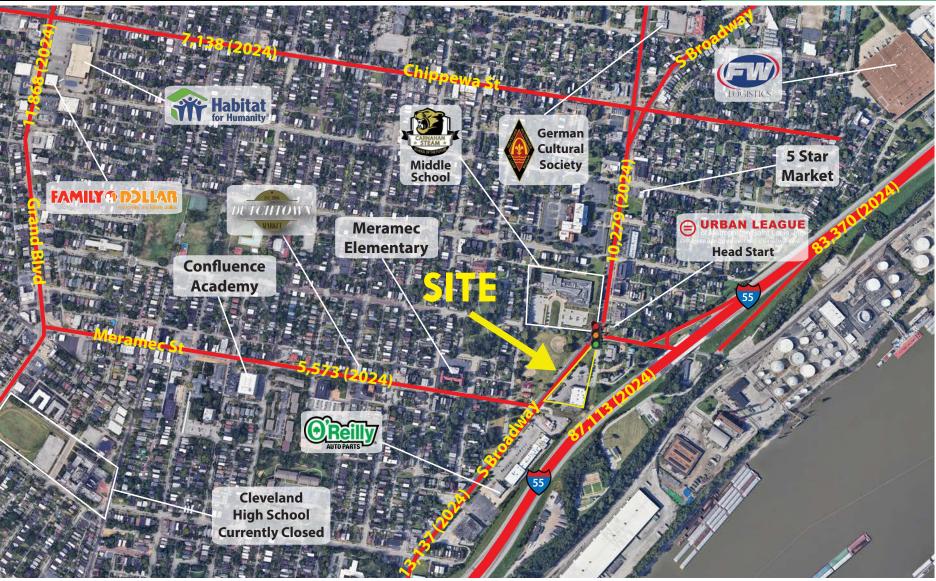

# 4120 S BROADWAY

### AERIAL

PLEASE CONTACT: L<sup>3</sup> CORPORATION

JOHN NOTTER

314.282.9825 (DIRECT) 314.650.3600 (MOBILE) JOHN@L3CORP.NET

The information in this flyer has been obtained from sources believed reliable. While we do not doubt its accuracy, we have not verified it and make no guarantee about it. It is your responsibility to independently confirm its accuracy and completeness. Any projections, opinions, assumptions or estimates used are for example only and do not represent the current or future performance of the property. The value of this transaction to you depends on tax and other factors which should be evaluated by your tax, financial and legal advisors. You and your advisors should conduct a careful, independent investigation of the property to determine to your satisfaction the suitability of the property for your needs.