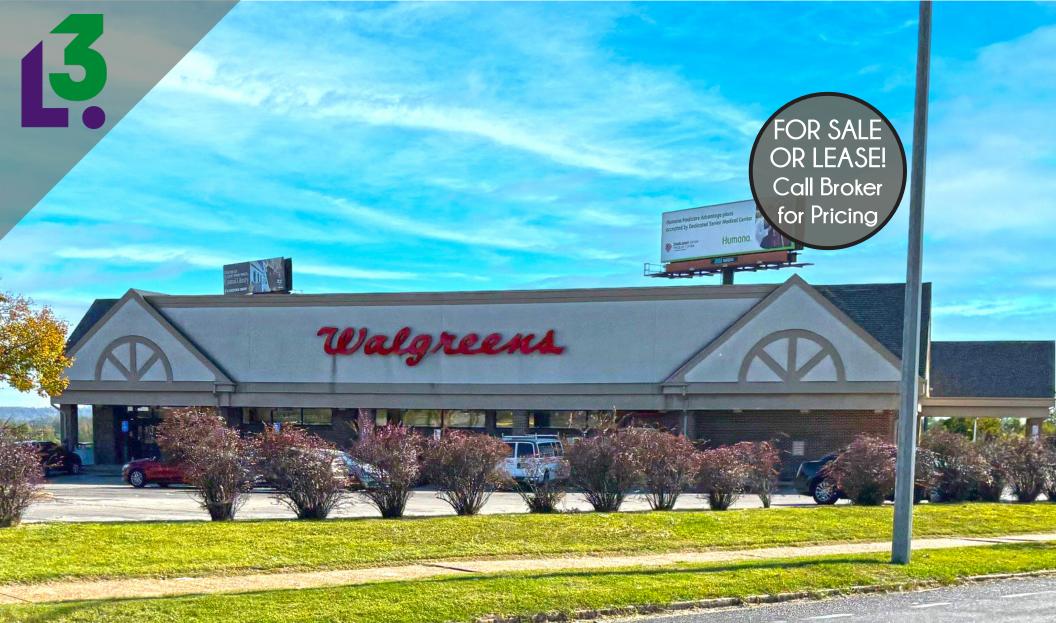

## 4120 S BROADWAY

ST. LOUIS. MO 63118

17.780 SF FORMER WALGREENS. 2.16 ACRE SITE WALGREENS LEASE TERMINATES 9/30/2026

# 4120 S BROADWAY