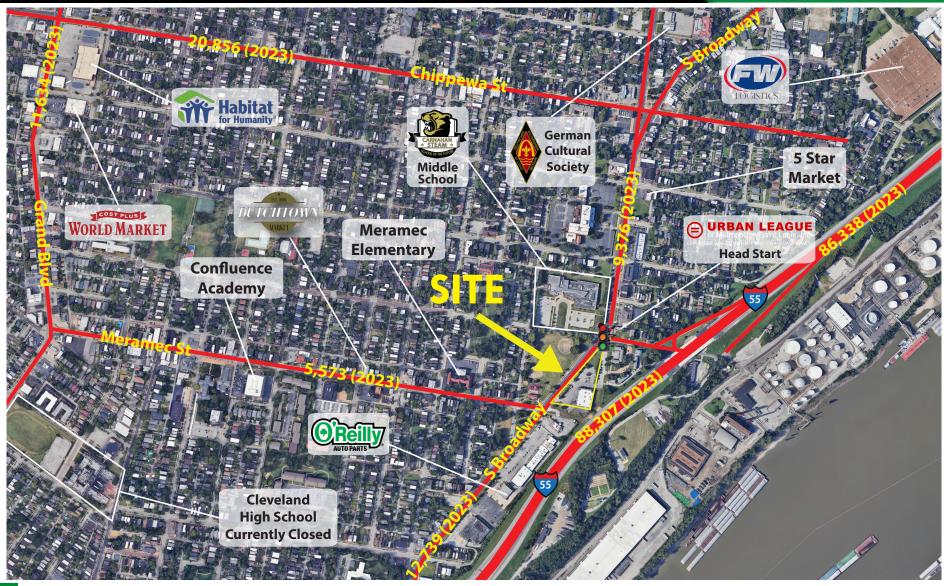

## 4120 S BROADWAY

AERIAL

L<sup>3</sup> CORPORATION

JOHN NOTTER

314.282.9825 (DIRECT) 314.650.3600 (MOBILE) JOHN@L3CORP.NET