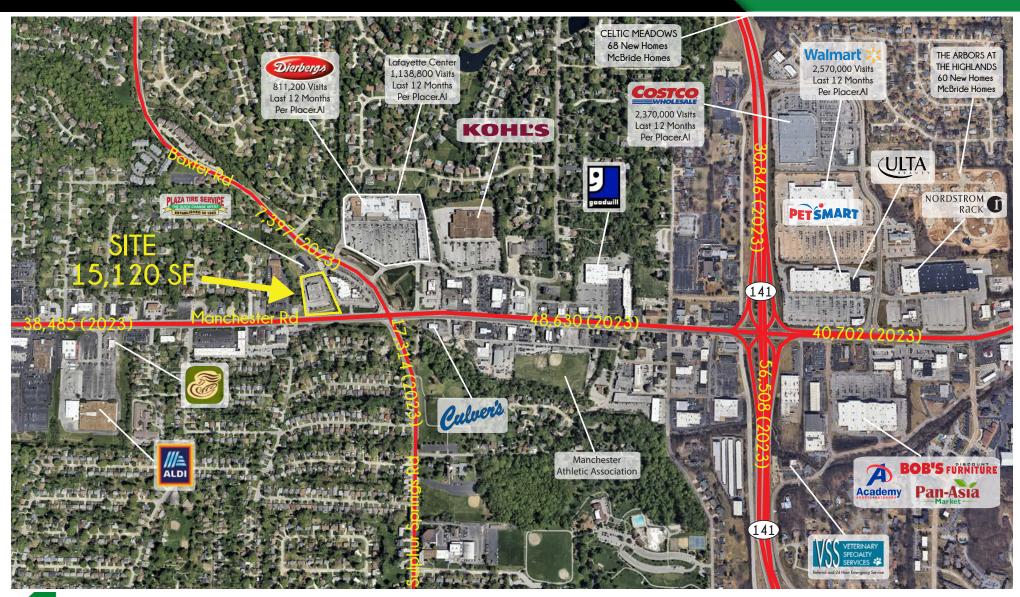

# 14529 MANCHESTER ROAD

AERIAL

L<sup>3</sup> CORPORATION

JOHN NOTTER

314.282.9825 (DIRECT) 314.650.3600 (MOBILE) JOHN@L3CORP.NET