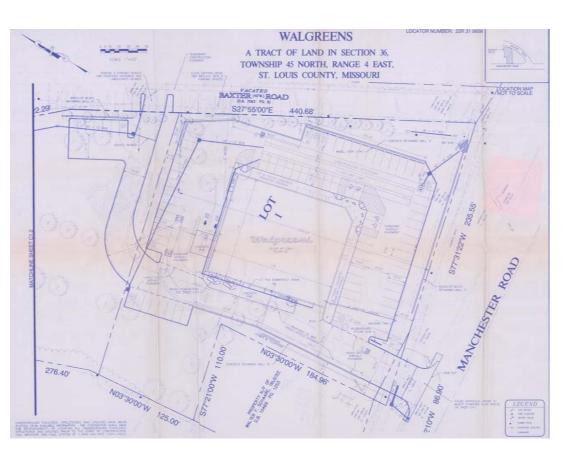

#### PLEASE CONTACT:

L<sup>3</sup> CORPORATION JOHN NOTTER

> 314.282.9825 (DIRECT) 314.650.3600 (MOBILE) JOHN@L3CORP.NET

### SITE PLAN & FLOOR PLAN

14529 MANCHESTER ROAD

### SITE PLAN



### FLOOR PLAN



FOR SUBLEASE

AVAILABLE: 15,120 SF

**RENT:** \$15.00 PSF

### 14529 MANCHESTER ROAD

DEMOS & PHOTOS

L<sup>3</sup> CORPORATION JOHN NOTTER

> 314.282.9825 (DIRECT) 314.650.3600 (MOBILE) JOHN@L3CORP.NET



#### POPULATION ANALYSIS

| POPULATION     | HOUSEHOLDS     | AVG HH<br>INCOME |
|----------------|----------------|------------------|
| <u>1 MILE</u>  | <u>1 MILE</u>  | 1 MILE           |
| 9,882          | 3,875          | \$105,862        |
| 3 MILES        | 3 MILES        | 3 MILES          |
| 87,655         | 34,899         | \$127,464        |
| <u>5 MILES</u> | <u>5 MILES</u> | <u>5 MILES</u>   |
| 164,448        | 64,661         | \$141,598        |

WIEW &

# DOWNLOAD: DEMO REPORT



# 14529 MANCHESTER ROAD

AERIAL

L<sup>3</sup> CORPORATION

JOHN NOTTER