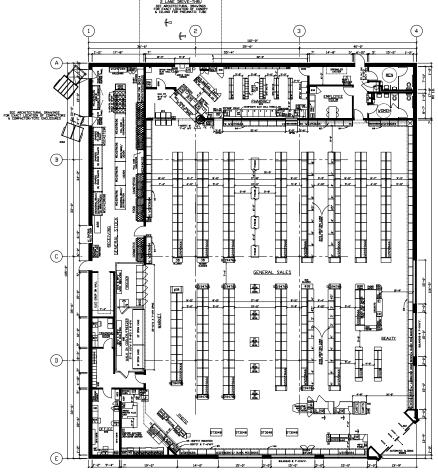

### SITE PLAN & FLOOR PLAN

14529 MANCHESTER ROAD

### FLOOR PLAN

FOR SUBLEASE

AVAILABLE: 15,120 SF

**RENT:** \$15.00 PSF