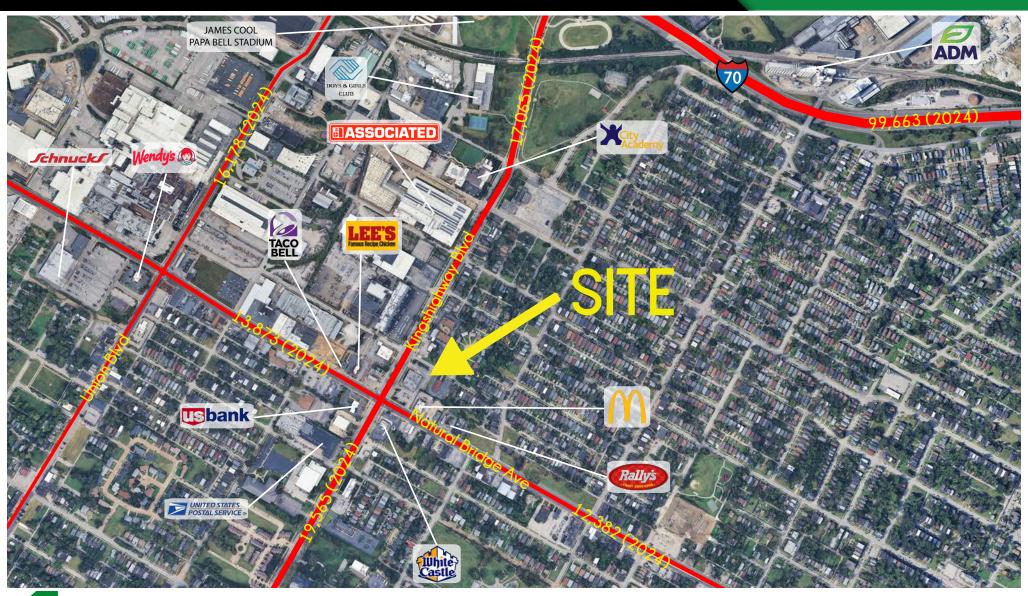

## 3720 KINGSHIGHWAY

AERIAL

L<sup>3</sup> CORPORATION

JOHN NOTTER

314.282.9825 (DIRECT) 314.650.3600 (MOBILE) JOHN@L3CORP.NET