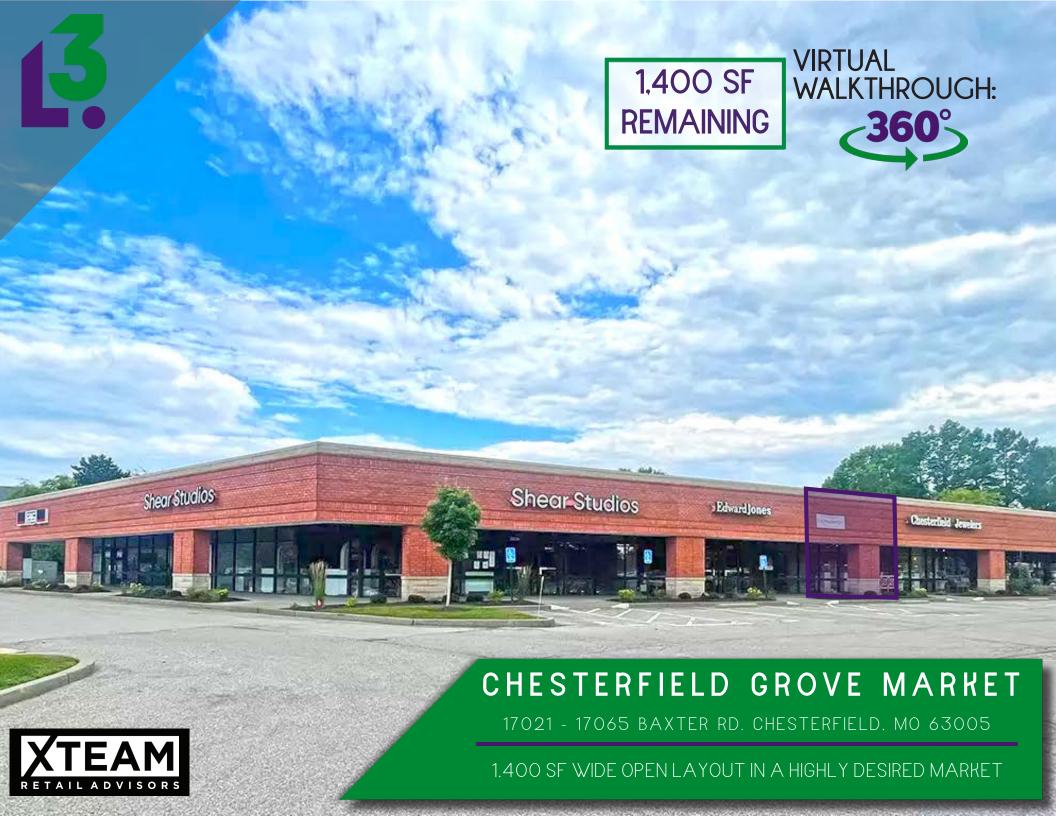

### **DEMO REPORT**

- 1,400 SF AVAILABLE
- 15,710 SF SHOPPING CENTER FRONT FACING BAXTER RD
- LOCATED WITHIN CHESTERFIELD'S MAJOR RETAIL TRADE AREA
- FACADE STOREFRONT SIGNAGE CAPABILITY
- SHOPPING CENTER IS POSITIONED MILES FROM THE NEW WILDHORSE VILLAGE DEVELOPMENT AND FORMER CHESTERFIELD MALL REDEVELOPMENT SITE

| SPACE | TENANT        | <u>SF</u> | SPACE | TEVANT                 | <u>SF</u> |
|-------|---------------|-----------|-------|------------------------|-----------|
| 17065 | F45           | 3,116     | 17041 | AVAILABLE              | 1,400     |
| 17057 | SHEAR STUDIOS | 2,800     | 17037 | CHESTERFIELD JEWELERS  | 2,450     |
| 17045 | EDWARD JONES  | 1,050     | 17021 | MARY TUTTTLE'S FLOWERS | 4,700     |

VIRTUAL WALKTHROUGH: