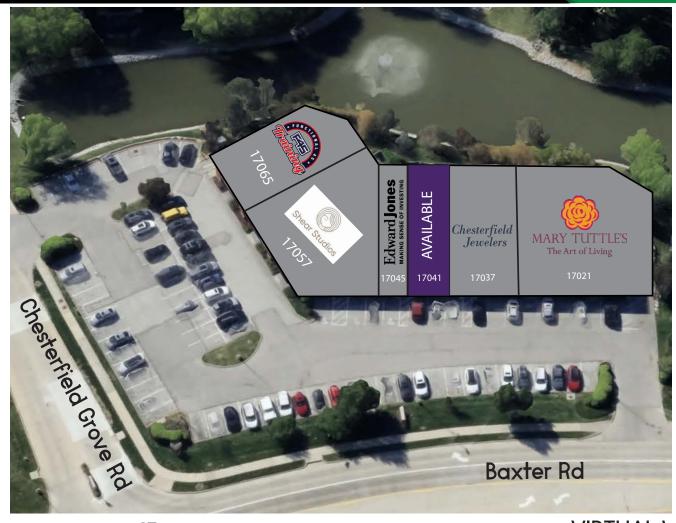

# CHESTERFIELD GROVE MARKET

SITE PLAN

PLEASE CONTACT:
ALANA MOYLAN

314.282.9830 (DIRECT) 314.495.5013 (MOBILE) ALANA@L3CORP.NET L<sup>3</sup> CORPORATION RICK SPECTOR

314.282.9827 (DIRECT) 314.708.2009 (MOBILE) RICK@L3CORP.NET

| SPACE | TENANT        | <u>SF</u> | SPACE | TEVANT                 | <u>SF</u> |
|-------|---------------|-----------|-------|------------------------|-----------|
| 17065 | F45           | 3,116     | 17041 | AVAILABLE              | 1,400     |
| 17057 | SHEAR STUDIOS | 2,800     | 17037 | CHESTERFIELD JEWELERS  | 2,450     |
| 17045 | EDWARD JONES  | 1,050     | 17021 | MARY TUTTTLE'S FLOWERS | 4,700     |