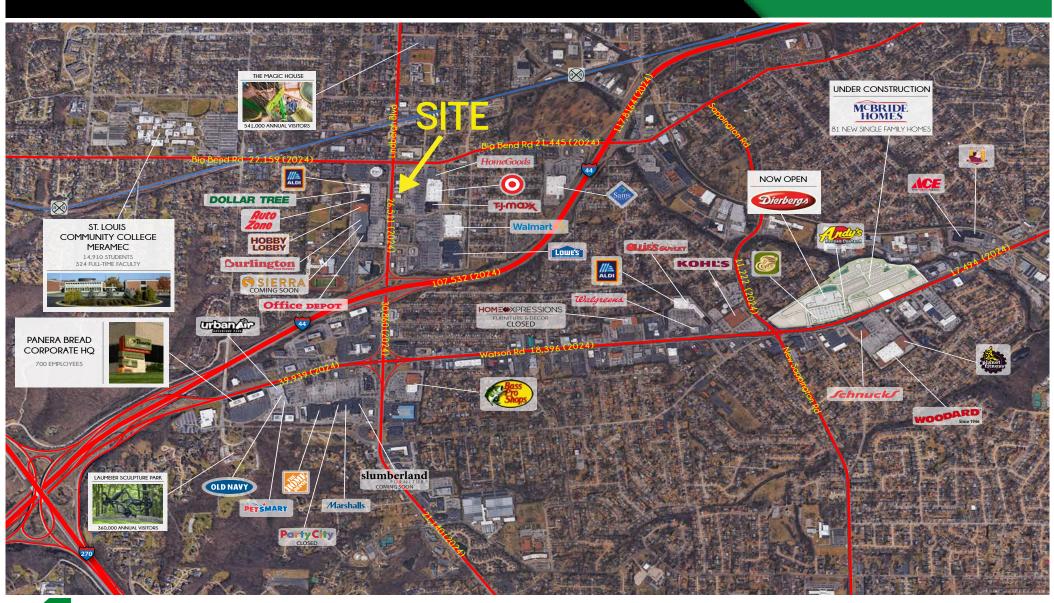

## 1050 S KIRKWOOD ROAD

MARKET AERIAL

PLEASE CONTACT:

L<sup>3</sup> CORPORATION KYLE STEINER

314.282.9835 (DIRECT) 314.313.6323 (MOBILE) KYLE@L3CORP.NET