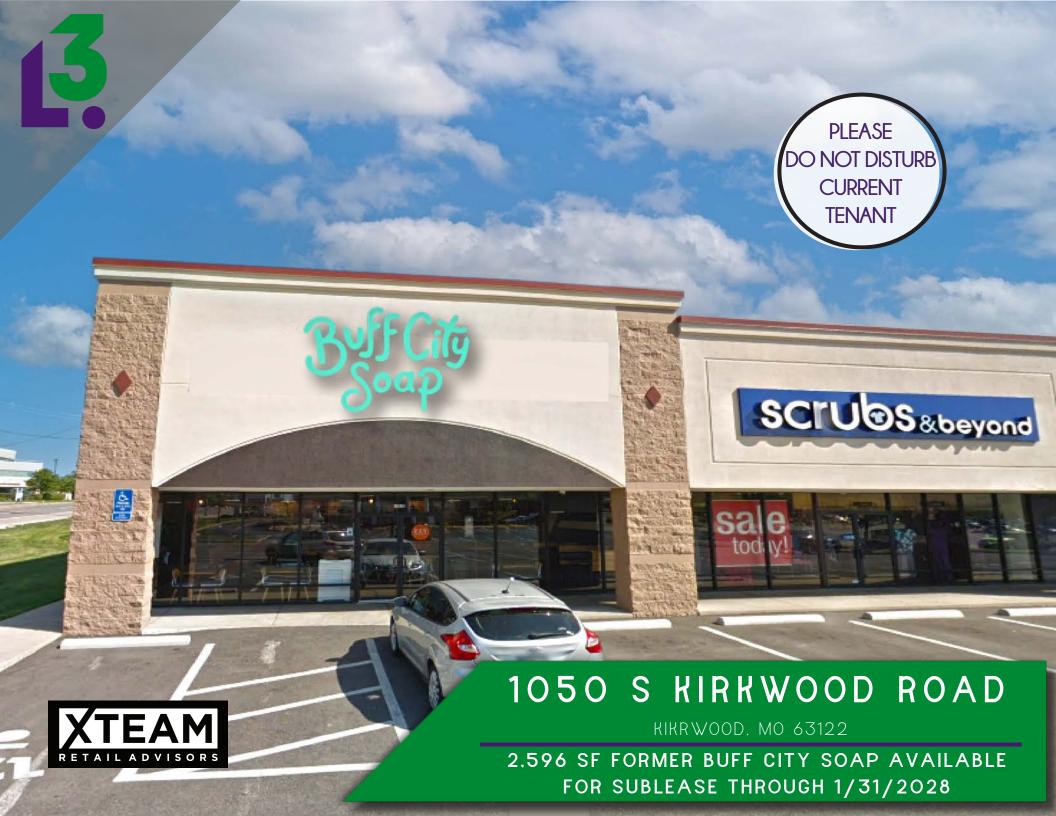

VIEW & DOWNLOAD:

DEMO REPORT

- 2,596 SF SUBLEASE IN TIGHT RETAIL MARKET
- HIGH-PROFILE ENDCAP FACING HIGH-TRAFFIC S KIRKWOOD RD WITH OVER 26,000 VPD
- LOCATED AT THE ENTRANCE TO KIRKWOOD COMMONS, FEATURING BIG BOX RETAILERS TARGET, WALMART AND LOWE'S
- TERM AVAILABLE
  THROUGH JANUARY 2028
- CALL BROKER FOR DETAILS