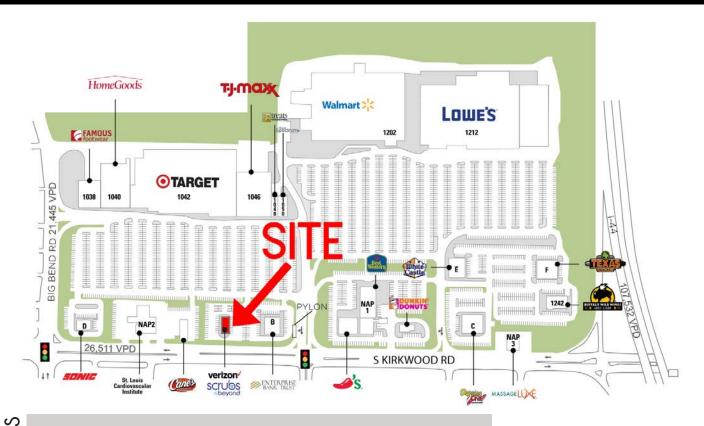

## SITE PLAN

| ANALY SIS POPULATION    | 1 MILE    | 3 MILES   | <u>5 MILES</u> |
|-------------------------|-----------|-----------|----------------|
|                         | 9,647     | 71,795    | 189,872        |
| HOUSEHOLDS              | 1 MILE    | 3 MILES   | <u>5 MILES</u> |
|                         | 4,184     | 28,893    | 79,185         |
| POPULATION AND HH INCOM | 1 MILE    | 3 MILES   | <u>5 MILES</u> |
|                         | \$120,553 | \$160,791 | \$145,326      |

VIEW & DOWNLOAD:

DEMO REPORT

- 2,596 SF SUBLEASE IN TIGHT RETAIL MARKET
- HIGH-PROFILE ENDCAP FACING HIGH-TRAFFIC S KIRKWOOD RD WITH OVER 26,000 VPD
- LOCATED AT THE ENTRANCE TO KIRKWOOD COMMONS, FEATURING BIG BOX RETAILERS TARGET, WALMART AND LOWE'S
- TERM AVAILABLE
  THROUGH JANUARY 2028
- CALL BROKER FOR DETAILS