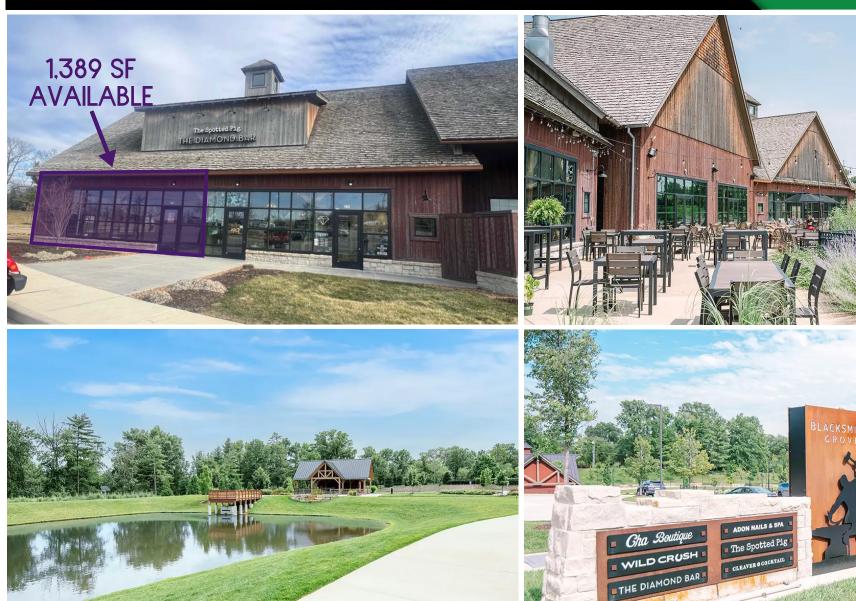

### PHOTOS

PLEASE CONTACT: ALANA MOYLAN 314.282.9830 (DIRECT) 314.495.5013 (MOBILE) ALANA@L3CORP.NET

3360

L<sup>3</sup> CORPORATION RICK SPECTOR 314.282.9827 (DIRECT) 314.708.2009 (MOBILE) RICK@L3CORP.NET

- 1,389 SF SPACE AVAILABLE FOR LEASE
- HIGH-QUALITY BUILD WITH UPSCALE FINISHES
- PROMINENT SIGNAGE
- PLENTIFUL PARKING WITH 135 AVAILABLE SPACES
- SITUATED ON CLAYTON RD WITH 8,852 VPD

| V           | IEW & DOV     | WNLOAD:                       | DEMO REPORT                   |                             |  |
|-------------|---------------|-------------------------------|-------------------------------|-----------------------------|--|
| ANALYSIS    | POPULATION    | <b><u>1 MILE</u></b><br>2,498 | <u>3 MILES</u><br>46,831      | <u>5 MILES</u><br>179,493   |  |
| PULATION AN | HOUSEHOLDS    | 1 <u>MILE</u><br>774          | <u>3 MILES</u><br>17,354      | <u>5 MILES</u><br>72,269    |  |
| POPULA      | AVG HH INCOME | <u>1 MILE</u><br>\$324,353    | <u>3 MILES</u><br>2 \$229,730 | <u>5 MILES</u><br>\$174,456 |  |