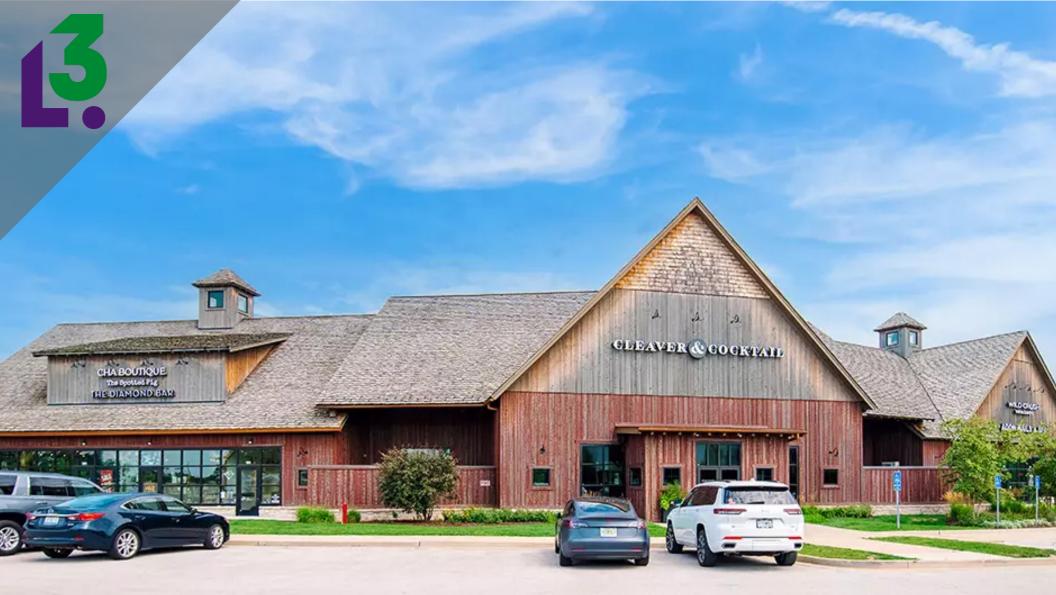

13360 CLAYTON RD. TOWN & COUNTRY. MO 63131

1,389 SF ENDCAP FACING CLAYTON ROAD AVAILABLE IN PRESTIGIOUS TOWN & COUNTRY

- 1,389 SF SPACE AVAILABLE FOR LEASE
- HIGH-QUALITY BUILD WITH UPSCALE FINISHES
- PROMINENT SIGNAGE
- PLENTIFUL PARKING WITH 135 AVAILABLE SPACES
- SITUATED ON CLAYTON RD WITH 8,852 VPD

| V           | IEW & DOV     | WNLOAD:                       | DEMO REPORT                   |                             |  |
|-------------|---------------|-------------------------------|-------------------------------|-----------------------------|--|
| ANALYSIS    | POPULATION    | <b><u>1 MILE</u></b><br>2,498 | <u>3 MILES</u><br>46,831      | <u>5 MILES</u><br>179,493   |  |
| PULATION AN | HOUSEHOLDS    | 1 <u>MILE</u><br>774          | <u>3 MILES</u><br>17,354      | <u>5 MILES</u><br>72,269    |  |
| POPULA      | AVG HH INCOME | <u>1 MILE</u><br>\$324,353    | <u>3 MILES</u><br>2 \$229,730 | <u>5 MILES</u><br>\$174,456 |  |